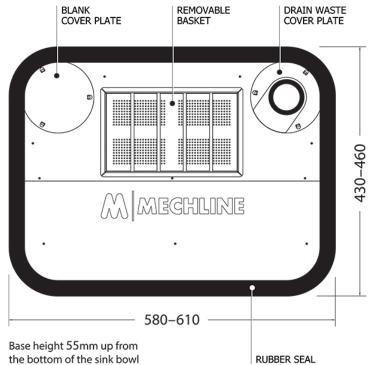

MODEL: FWS600

MECHLINE FOOD WASTE STRAINER to fit sink bowl sizes between 580-610mm in length and 430-460mm in width

## **FEATURES & BENEFITS**

- Designed to reduce food waste particles from entering the drainage system via the sink drain boss.
- The unique, adjustable cover plates allow the system to be fitted to bowls with the drain waste on the left or on the right of the sink bowl.
- Raised angle of front end aids the rinsing of food particles into the food waste basket ready for emptying.
- Removable basket allows trapped food waste to be easily emptied into the bin Đ leaving no mess left in the sink bowl to deal with.
- Easy to remove and replace the whole system, to allow periodic cleaning through the dishwasher.
- Reducing the amount of food waste entering the drain will help to prolong service intervals for Grease Traps.
- Sink plug upstand can be supplied and is available in two sizes (250mm or 300mm long) which will fit a standard 1 1/2 inch (40mm) waste (for the system to work efficiently, an upstand is required).

## **TECHNICAL INFO**

- IMPORTANT NOTES The Mechline food waste strainer comes ready assembled for a right-hand side drain waste. If the system is to be fitted in a sink bowl with the drain waste located on the left-hand side, the cover plates are very easy to swap over. For the food waste strainer system to work efficiently, a plug upstand strainer is required. The upstand must be lower than the sinks brim.
- MATERIAL Durable 1mm 304 Stainless Steel
- WEIGHT 3.25 kg (unboxed and without plug upstand)