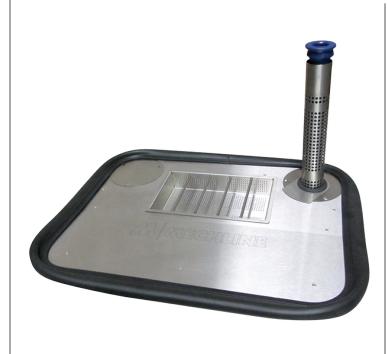

MODEL: FWS600

MECHLINE FOOD WASTE STRAINER to fit sink bowl sizes between 580-610mm in length and 430-460mm in width