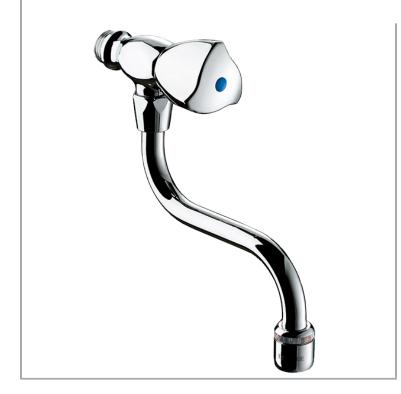

## **DELABIE**

Delabie 1/2-inch Dome Head Bib Tap with 200mm Swivel Spout

Pedestal: Single Hole Mount: Panel mounted Water feed: Single Controls: Dome Connections: 1/2-inch Tap type: Bib Spout: 200mm swivel

## **FEATURES & BENEFITS**

- Wall-mounted tap for sinks with Long-Life valve head.
- DELTA chrome-plated control knob.
- Swivelling spout.
- Scale-resistant flow straightener, flow rate regulated to 3 lpm.
- Chrome-plated brass body.
- Spout L. 200mm.