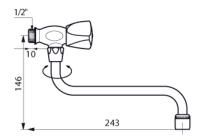

## **TECHNICAL INFO**

- Connection(s): M1/2-inch.
- · Length: 200mm.

## MAINTENANCE & CLEANING

Cleaning chrome: Do not use abrasive, chlorine or acidbased cleaning products. Avoid contact with concentrated bleach. Clean with soapy water using a cloth or sponge.

Dimensions are in millimeters. If a Cad file is required please visit www.mechline.com.