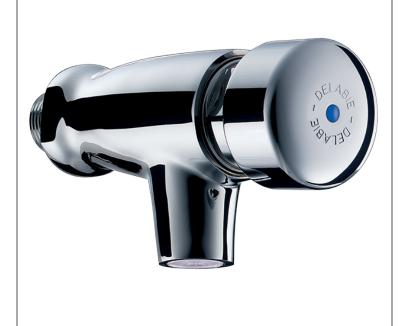

## **DELABIE**

Tempostop Automatic Shut-Off Push-button bib tap

Controls: Automatic shut-off Tap type: Time flow

## **FEATURES & BENEFITS**

- Wall-mounted time flow basin tap.
- Time flow ~7 sec.
- Water savings up to 85 %.
- Flow rate pre-set at 3 lpm at 3 bar, can be adjusted from 1.5 to 6 lpm.
- Tamper proof scale-resistant flow straightener.
- Solid chrome-plated brass body M1/2-inch.
- Maintenance from front without removing the tap.