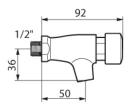

## **TECHNICAL INFO**

- Connection(s): M1/2-inch.
- Spout length: 50mm.
- Flow rate: 3 lpm.

## MAINTENANCE & CLEANING

Cleaning chrome: Do not use abrasive, chlorine or acidbased cleaning products. Avoid contact with concentrated bleach. Clean with soapy water using a cloth or sponge.

Dimensions are in millimeters. If a Cad file is required please visit www.mechline.com.