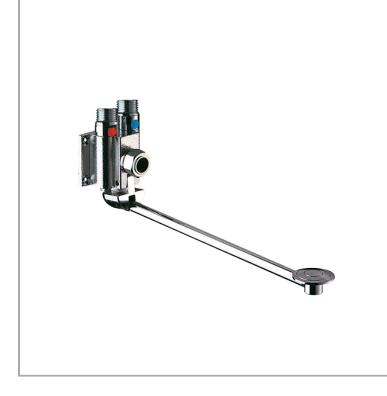

## DELABIE

MIXFOOT - Pedal operated mixer. Wall mounted (height of pedal is adjustable)

Mount: Wall mounted Controls: Pedal operated

## **FEATURES & BENEFITS**

- Foot operated with instant shut-off.
- Total hygiene: no manual contact.
- Pedal can be raised for cleaning the floor.
- Adjustable pedal height.
- Fixed by 4 screws.

• Pre-set mixing (can be adjusted) - half open for cold water and fully open for mixed water (pedal touching the floor).