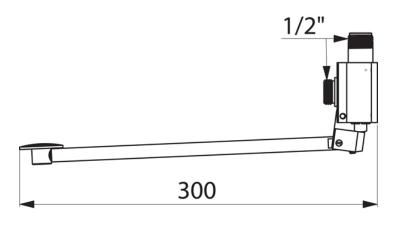

## **TECHNICAL INFO**

- Connection(s): M1/2-inch.
- Length: 300mm.

## MAINTENANCE & CLEANING

Cleaning chrome: Do not use abrasive, chlorine or acidbased cleaning products. Avoid contact with concentrated bleach. Clean with soapy water using a cloth or sponge.

Dimensions are in millimeters. If a Cad file is required please visit www.mechline.com.