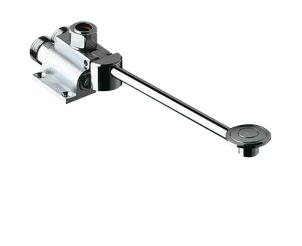

MODEL:

Delabie DLB-1478200

MIXFOOT - Pedal operated mixer. Floor mounted

Mount: Floor mounted Controls: Pedal operated

## **FEATURES & BENEFITS**

- Foot operated with instant shut-off.
- Total hygiene: no manual contact.
- Pedal can be raised for cleaning the floor.
- Adjustable pedal height.
- Fixed by 4 screws.
- Pre-set mixing (can be adjusted) half open for cold water and fully open for mixed water (pedal touching the floor).