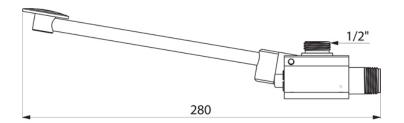

MODEL:

Delabie DLB-1478200



MIXFOOT - Pedal operated mixer. Floor mounted

Mount: Floor mounted Controls: Pedal operated

## **FEATURES & BENEFITS**

- Foot operated with instant shut-off.
- Total hygiene: no manual contact.
- Pedal can be raised for cleaning the floor.
- Adjustable pedal height.
- Fixed by 4 screws.
- Pre-set mixing (can be adjusted) half open for cold water and fully open for mixed water (pedal touching the floor).

## **TECHNICAL INFO**

- Connection(s): M1/2-inch.
- · Length: 280mm.

## MAINTENANCE & CLEANING

Cleaning chrome: Do not use abrasive, chlorine or acidbased cleaning products. Avoid contact with concentrated bleach. Clean with soapy water using a cloth or sponge.





Dimensions are in millimeters. If a Cad file is required please visit www.mechline.com.



MECHLINE DEVELOPMENTS LIMITED

Tel: +44 (0)1908 261511 | Email: info@mechline.com | Web: www.mechline.com