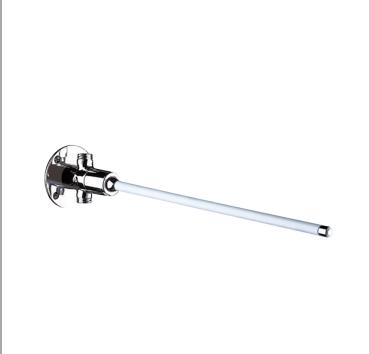

## **DELABIE**

TEMPOGENOU - Knee operated valve. Straight type in line inlet/outlet

Controls: Knee operated **Accreditation: WRAS** 

## **FEATURES & BENEFITS**

- Water savings up to 85%.
- Total hygiene: no manual contact.
- Time flow ~7 sec.
- Flow rate pre-set at 3 lpm at 3 bar, can be adjusted from 1.5 to 6 lpm.
- Control lever reinforced by an internal stainless steel rod.
- Solid brass wall plate with reinforced fixing via 4 stainless steel screws.
- · Cold or mixed water supply.