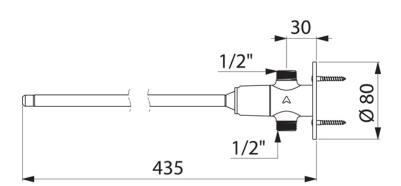

## **TECHNICAL INFO**

- Connection(s): M1/2-inch.
- · Length: 435mm.
- · Flow rate: 3 lpm.

## MAINTENANCE & CLEANING

Cleaning chrome: Do not use abrasive, chlorine or acidbased cleaning products. Avoid contact with concentrated bleach. Clean with soapy water using a cloth or sponge.

Dimensions are in millimeters. If a Cad file is required please visit www.mechline.com.