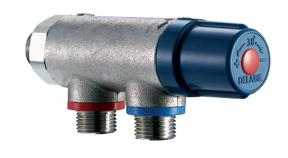

MODEL:

Delabie DLB-1466030

- Automatic hot water shut off in case of cold water supply failure.
- Minimum flow rate required to operated: 5 lpm.
- Integrated non-return valves.
- Thermal shocks can be undertaken without special equipment.