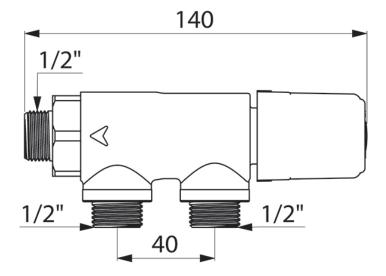

Cleaning chrome: Do not use abrasive, chlorine or acidbased cleaning products. Avoid contact with concentrated bleach. Clean with soapy water using a cloth or sponge.

Dimensions are in millimeters. If a Cad file is required please visit www.mechline.com.