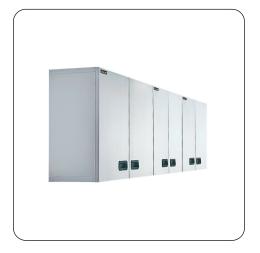

# WL9 - Lincat Built-in Wall Cupboard - W 900 mm

Store your kitchen essentials in the most hygienic way with the durable, easy to clean Lincat Wall Cupboard.

Spacious cupboard with a range of sizes available.

Constructed from stainless steel, meaning they're easy to clean and hygienic

 Additional shelves can be added at the customer's request

| Summary                   |                                   | Key Specifications         |   |  |
|---------------------------|-----------------------------------|----------------------------|---|--|
| Brand                     | Lincat                            | Number of Shelves included | 1 |  |
| Range                     | Specialist                        | Number of Shelf Positions  | 3 |  |
| Unit Type                 | Built-in                          |                            |   |  |
| Available in UK Only      | No                                |                            |   |  |
| UK Warranty               | 2 Years Parts and Labour Warranty |                            |   |  |
| Export Warranty           | Contact your local dealer         |                            |   |  |
| GTIN                      | 5056105102090                     |                            |   |  |
| Weights and Dimensions    |                                   |                            |   |  |
| Unit Height (External) mm | 600                               |                            |   |  |
| Unit Width (External) mm  | 900                               |                            |   |  |
| Unit Depth (External) mm  | 300                               |                            |   |  |
| Shelf Dimensions Width mm | 892                               |                            |   |  |
| Shelf Dimensions Depth mm | 212                               |                            |   |  |
| Net Weight Kg             | 24                                |                            |   |  |
| Shipping                  |                                   |                            |   |  |
| Packed Weight Kg          | 30.1                              |                            |   |  |
| Packed Height cm          | 45.5                              |                            |   |  |
| Packed Width cm           | 101.5                             |                            |   |  |
| Packed Depth cm           | 72                                |                            |   |  |