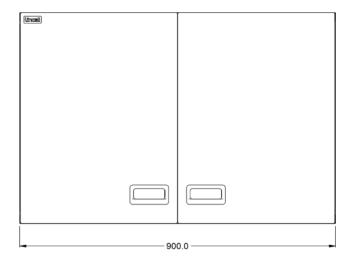

Constructed from stainless steel, meaning they're easy to clean and hygienic

 Additional shelves can be added at the customer's request

| Summary                   |                                   | Key Specifications         |   |  |
|---------------------------|-----------------------------------|----------------------------|---|--|
| Brand                     | Lincat                            | Number of Shelves included | 1 |  |
| Range                     | Specialist                        | Number of Shelf Positions  | 3 |  |
| Unit Type                 | Built-in                          |                            |   |  |
| Available in UK Only      | No                                |                            |   |  |
| UK Warranty               | 2 Years Parts and Labour Warranty |                            |   |  |
| Export Warranty           | Contact your local dealer         |                            |   |  |
| GTIN                      | 5056105102090                     |                            |   |  |
| Weights and Dimensions    |                                   |                            |   |  |
| Unit Height (External) mm | 600                               |                            |   |  |
| Unit Width (External) mm  | 900                               |                            |   |  |
| Unit Depth (External) mm  | 300                               |                            |   |  |
| Shelf Dimensions Width mm | 892                               |                            |   |  |
| Shelf Dimensions Depth mm | 212                               |                            |   |  |
| Net Weight Kg             | 24                                |                            |   |  |
| Shipping                  |                                   |                            |   |  |
| Packed Weight Kg          | 30.1                              |                            |   |  |
| Packed Height cm          | 45.5                              |                            |   |  |
| Packed Width cm           | 101.5                             |                            |   |  |
| Packed Depth cm           | 72                                |                            |   |  |