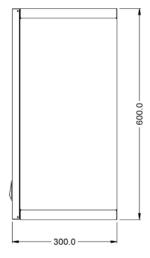

Constructed from stainless steel, meaning they're easy to clean and hygienic

 Additional shelves can be added at the customer's request

| Summary                   |                                   | Key Specifications         |   |  |
|---------------------------|-----------------------------------|----------------------------|---|--|
| Brand                     | Lincat                            | Number of Shelves included | 1 |  |
| Range                     | Specialist                        | Number of Shelf Positions  | 3 |  |
| Unit Type                 | Built-in                          |                            |   |  |
| Available in UK Only      | No                                |                            |   |  |
| UK Warranty               | 2 Years Parts and Labour Warranty |                            |   |  |
| Export Warranty           | Contact your local dealer         |                            |   |  |
| GTIN                      | 5056105102090                     |                            |   |  |
| Weights and Dimensions    |                                   |                            |   |  |
| Unit Height (External) mm | 600                               |                            |   |  |
| Unit Width (External) mm  | 900                               |                            |   |  |
| Unit Depth (External) mm  | 300                               |                            |   |  |
| Shelf Dimensions Width mm | 892                               |                            |   |  |
| Shelf Dimensions Depth mm | 212                               |                            |   |  |
| Net Weight Kg             | 24                                |                            |   |  |
| Shipping                  |                                   |                            |   |  |
| Packed Weight Kg          | 30.1                              |                            |   |  |
| Packed Height cm          | 45.5                              |                            |   |  |
| Packed Width cm           | 101.5                             |                            |   |  |
| Packed Depth cm           | 72                                |                            |   |  |