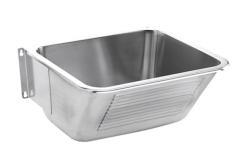

## SIRIUS utility sink

## MODEL RANGE: SIRIUS | SIRX340 | 207.0000.056

Utility sinks | Multi purpose sink

General purpose utility sink for wall mounting, stainless steel, surface satin finished, material thickness 0.9 mm, front panel with riffle, 1 1/2" flat perforated waste, prewelded mounting brackets.