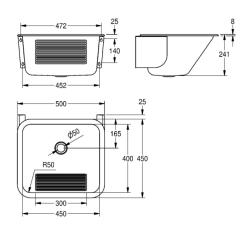

Dimensions 500 x 241 x 450 mm (W x H x D)

| Technical data        |                                |
|-----------------------|--------------------------------|
| Bowl height           | 240.00 mm                      |
| Bowl width            | 400.00 mm                      |
| Bowl depth            | 450.00 mm                      |
| Material thickness    | 0.90 mm                        |
| Overall depth         | 475.00 mm                      |
| Overall height        | 241.00 mm                      |
| Overall width         | 500.00 mm                      |
| Waste hole projection | 190.00 mm                      |
| Material              | Stainless steel                |
| Material code         | 1.4301 Chrome Nickel steel V2A |
| Tailor made           | No                             |
| Tap ledge             | No                             |
| Type of mounting      | Wall mounting                  |
| Waste hole position   | Center back                    |
| Bowl position         | Center                         |
| Bowl finish           | Satin finish                   |
| Overflow              | No                             |
| Rear upstand          | No                             |
| Splash back           | No                             |
| Surface finish        | Satin finished                 |
| Type of waste kit     | Perforated waste               |
| Waste kit included    | Yes                            |
| Waste size            | DN 40                          |
| Bowl construction     | Radius corners                 |
| Brushes               | Without brushes                |
| Drainer or storage    | No                             |
| Grid                  | No                             |
| Number of waste holes | 1.00000                        |
| Outlet size           | G 1 1/2 B                      |
| Wash riffle           | Yes                            |
| Spillway              | No                             |
| Sump                  | No                             |
| Sump basket           | No                             |
| Type of utility sink  | Multi purpose sink             |
| Number of wash places | 1.00000                        |
| Product code          | 207.0000.056                   |
|                       |                                |