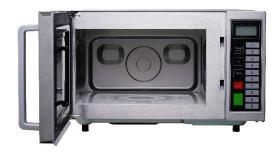

## **Specifications**

- 1000W output
- Touch controls with 10 presets
- 3 power levels
- 25 litre capacity
- x2 quantity pad
- 3 stage cooking
- Reliable, durable and affordable
- 1.6kW
- External Dimensions: 520 W 456 D 312 H
  Internal Dimensions: 335 W 364 D 212 H
- 1 Year On Site Warranty
- 13 amp Plug & Go