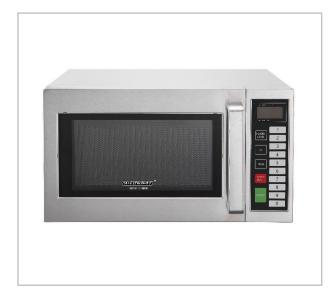

## **Maestrowave MW10T Microwave Oven**

## 1000W Output - Touch Controls - 10 Presets

The Maestrowave MW10T offers an affordable solution where microwave cooking is required, without compromising on quality.

Perfect for any operator looking for a cost effective solution, but still ensuring commercial build quality and components – backed up by a 1 Year On Site Warranty.

With easy to operate touch controls, 13 amp power supply and a 25 litre capacity, the MW10T is an ideal option for every day medium duty use or as a back up machine for busy periods.

## **Specifications**

- 1000W output
- Touch controls with 10 presets
- 3 power levels
- 25 litre capacity
- x2 quantity pad
- 3 stage cooking
- Reliable, durable and affordable
- 1.6kW
- External Dimensions: 520 W 456 D 312 H
  Internal Dimensions: 335 W 364 D 212 H
- 1 Year On Site Warranty
- 13 amp Plug & Go