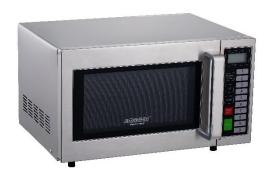

## **Maestrowave MW10T Microwave Oven**

## 1000W Output - Touch Controls - 10 Presets

The Maestrowave MW10T offers an affordable solution where microwave cooking is required, without compromising on quality.

Perfect for any operator looking for a cost effective solution, but still ensuring commercial build quality and components – backed up by a 1 Year On Site Warranty.

With easy to operate touch controls, 13 amp power supply and a 25 litre capacity, the MW10T is an ideal option for every day medium duty use or as a back up machine for busy periods.

## **Specifications**

- 1000W output
- Touch controls with 10 presets
- 3 power levels
- 25 litre capacity
- x2 quantity pad
- 3 stage cooking
- Reliable, durable and affordable
- 1.6kW
- External Dimensions: 520 W 456 D 312 H
  Internal Dimensions: 335 W 364 D 212 H
- 1 Year On Site Warranty
- 13 amp Plug & Go