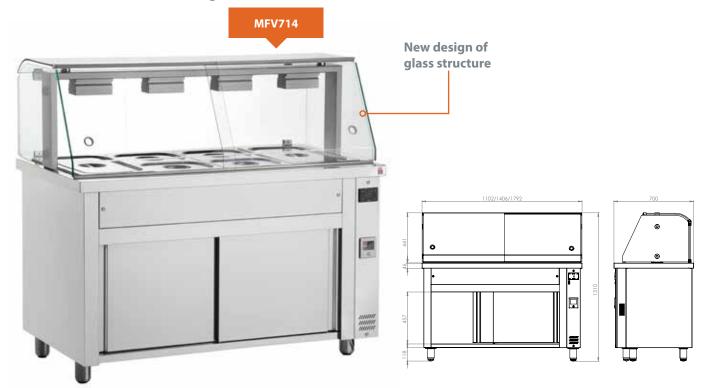

## Gastronorm Bain Marie with Glass Structure

With Ambient or Heated Storage

## **FEATURES**

High grade AISI 304 stainless steel exterior & interior

With glass structure

Wet well accepts GN1/1 upto 150mm deep (not supplied)

Wet well bain marie with easy access drain tap

Choice of heated or ambient base

Heated base models are fan assisted

130W halogen lamps

Supplied with perspex sliding doors to rear of display area

Adjustable legs

## **TECHNICAL SPECIFICATIONS**

Controller: Digital controller with temperature

display

Temperature Range:

Bain Marie (Max. +90°C)

Heated Cycle Payer (Max. +70°C)

Heated Cupboard (Max. +72°C)

## NOTES

Glass structure is fully assembled prior to despatch.

| MODEL  | CONTAINER<br>CAPACITY | BASE    | EXT. DIMENSIONS<br>(H x W x D mm) | HALOGEN<br>LAMPS | POWER<br>SUPPLY | POWER CONSUMPTION | WEIGHT (kg) | RRP |
|--------|-----------------------|---------|-----------------------------------|------------------|-----------------|-------------------|-------------|-----|
| MFV711 | 3 x GN1/1             | Ambient | 1310 x 1105 x 700                 | 3                | 13amp           | 2390W             | 98          |     |
| MFV714 | 4 x GN1/1             | Ambient | 1310 x 1410 x 700                 | 4                | 13amp           | 2520W             | 114         |     |
| MFV718 | 5 x GN1/1             | Ambient | 1310 x 1795 x 700                 | 5                | 25amp           | 3250W             | 141         |     |
|        |                       |         |                                   |                  |                 |                   |             |     |
| MIV711 | 3 x GN1/1             | Heated  | 1310 x 1105 x 700                 | 3                | 25amp           | 4240W             | 102         |     |
| MIV714 | 4 x GN1/1             | Heated  | 1310 x 1410 x 700                 | 4                | 25amp           | 4370W             | 118         |     |
| MIV718 | 5 x GN1/1             | Heated  | 1310 x 1795 x 700                 | 5                | 30amp           | 5100W             | 145         |     |