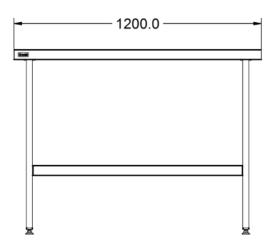

| Specifications                                                                                                                                                        |                                                                                                              |                                                         |     |
|-----------------------------------------------------------------------------------------------------------------------------------------------------------------------|--------------------------------------------------------------------------------------------------------------|---------------------------------------------------------|-----|
| Summary                                                                                                                                                               |                                                                                                              | Key Specifications                                      |     |
| Brand Range Unit Type Available in UK Only UK Warranty Export Warranty GTIN                                                                                           | Lincat Specialist Free-standing No 2 Years Parts and Labour Warranty Contact your local dealer 5056105101963 | Number of Shelves included<br>Number of Shelf Positions | 1 1 |
| Weights and Dimensions  Unit Height (External) mm Unit Width (External) mm Unit Depth (External) mm Shelf Dimensions Width mm Shelf Dimensions Depth mm Net Weight Kg | 900<br>1200<br>650<br>1050<br>450<br>21.5                                                                    |                                                         |     |
| Shipping  Packed Weight Kg  Packed Height cm  Packed Width cm  Packed Depth cm                                                                                        | 31.5<br>32<br>120<br>80                                                                                      |                                                         |     |