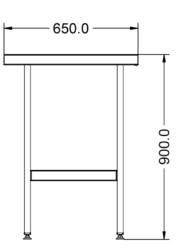

| Specifications                                                                                                                                                        |                                                                                                              |                                                         |     |
|-----------------------------------------------------------------------------------------------------------------------------------------------------------------------|--------------------------------------------------------------------------------------------------------------|---------------------------------------------------------|-----|
| Summary                                                                                                                                                               |                                                                                                              | Key Specifications                                      |     |
| Brand Range Unit Type Available in UK Only UK Warranty Export Warranty GTIN                                                                                           | Lincat Specialist Free-standing No 2 Years Parts and Labour Warranty Contact your local dealer 5056105101963 | Number of Shelves included<br>Number of Shelf Positions | 1 1 |
| Weights and Dimensions  Unit Height (External) mm Unit Width (External) mm Unit Depth (External) mm Shelf Dimensions Width mm Shelf Dimensions Depth mm Net Weight Kg | 900<br>1200<br>650<br>1050<br>450<br>21.5                                                                    |                                                         |     |
| Shipping  Packed Weight Kg  Packed Height cm  Packed Width cm  Packed Depth cm                                                                                        | 31.5<br>32<br>120<br>80                                                                                      |                                                         |     |