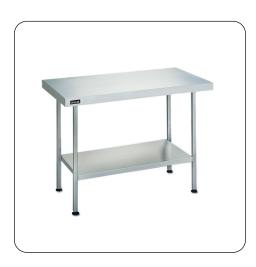

## L6512CT - Lincat Freestanding Centre Table - W 1200 mm

Prepare delicious dishes with confidence on this strong, reliable Lincat Centre Table.

- High quality 304 grade stainless steel resists corrosion & is easy to clean – maintaining a hygienic working space
- Quick and simple to assemble
- Features undershelves for maximum space
- Sound deadening design reduces noise, by dulling the sounds of impact
- Adjustable feet that create a level working
- Supplied flat packed for safe and economic transportation