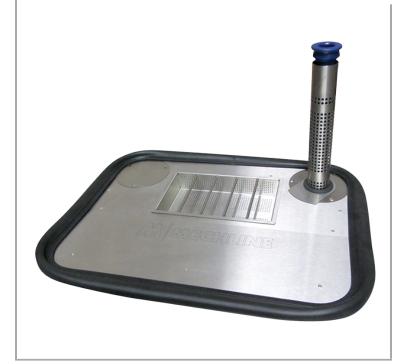

MODEL: **FWS500** 

MECHLINE FOOD WASTE STRAINER to fit sink bowl sizes between 480-510mm in length and 380-410mm in width

## **FEATURES & BENEFITS**

- Designed to reduce food waste particles from entering the drainage system via the sink drain boss.
- The unique, adjustable cover plates allow the system to be fitted to bowls with the drain waste on the left or on the right of the sink bowl.
- Raised angle of front end aids the rinsing of food particles into the food waste basket ready for emptying.
- Removable basket allows trapped food waste to be easily emptied into the bin Đ leaving no mess left in the sink bowl to deal with.
- Easy to remove and replace the whole system, to allow periodic cleaning through the dishwasher.
- Reducing the amount of food waste entering the drain will help to prolong service intervals for Grease Traps.
- Sink plug upstand can be supplied and is available in two sizes. (250mm or 300mm long) which will fit a standard 1 1/2 inch (40mm) waste (for the system to work efficiently, an upstand is required).