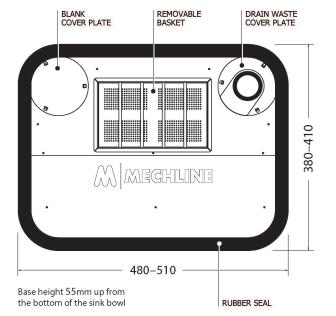

MODEL: **FWS500** 

MECHLINE FOOD WASTE STRAINER to fit sink bowl sizes between 480-510mm in length and 380-410mm in width

## **FEATURES & BENEFITS**

- Designed to reduce food waste particles from entering the drainage system via the sink drain boss.
- The unique, adjustable cover plates allow the system to be fitted to bowls with the drain waste on the left or on the right of the sink bowl.
- Raised angle of front end aids the rinsing of food particles into the food waste basket ready for emptying.
- Removable basket allows trapped food waste to be easily emptied into the bin Đ leaving no mess left in the sink bowl to deal with.
- Easy to remove and replace the whole system, to allow periodic cleaning through the dishwasher.
- Reducing the amount of food waste entering the drain will help to prolong service intervals for Grease Traps.
- Sink plug upstand can be supplied and is available in two sizes. (250mm or 300mm long) which will fit a standard 1 1/2 inch (40mm) waste (for the system to work efficiently, an upstand is required).

## **TECHNICAL INFO**

- IMPORTANT NOTES The Mechline food waste strainer comes ready assembled for a right-hand side drain waste. If the system is to be fitted in a sink bowl with the drain waste located on the left-hand side, the cover plates are very easy to swap over. For the food waste strainer system to work efficiently, a plug upstand strainer is required. The upstand must be lower than the sinks brim.
- MATERIAL Durable 1mm 304 Stainless Steel
- WEIGHT 3.25 kg (unboxed and without plug upstand)

## MAINTENANCE & CLEANING

Cleaning chrome: Do not use abrasive, chlorine or acidbased cleaning products. Avoid contact with concentrated bleach. Clean with soapy water using a cloth or sponge.

Dimensions are in millimeters. If a Cad file is required please visit www.mechline.com.