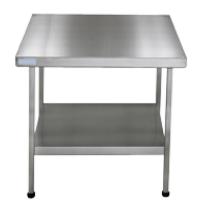

## MODEL RANGE: MAXIMA | F20614Z |

Catering sinks | Work tops

Centre tables at 900 mm height to complement the Mini, Midi and Magnum wall tables. The tables are manufactured from 1.2 mm thick, grade 1.4301 (304) stainless steel with a satin polish finish. The stainless steel underframe and shelf is supplied flat pack with easy to read assembly instructions. Each leg is fitted with an adjustable foot (-20, +10 mm) with a working height of 900 mm.

Midi Centre table with flat pack underframe Adjustable feet Dimensions  $1500 \times 650 \times 900 \text{ mm}$  (W x H x D)

| Technical data     |                                |
|--------------------|--------------------------------|
| Material thickness | 1.20 mm                        |
| Overall depth      | 650.00 mm                      |
| Overall height     | 900.00 mm                      |
| Overall width      | 1,500.00 mm                    |
| Material           | Stainless steel                |
| Material code      | 1.4301 Chrome Nickel steel V2A |
| Tailor made        | No                             |
| Type of mounting   | Floor mounting                 |
| Rear upstand       | Yes                            |
| Surface finish     | Satin finished                 |
| Product code       | 214.0000.143                   |