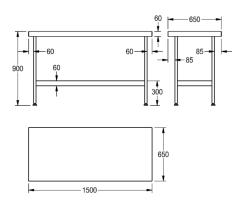

Midi Centre table with flat pack underframe Adjustable feet Dimensions  $1500 \times 650 \times 900 \text{ mm}$  (W x H x D)

| Technical data     |                                |
|--------------------|--------------------------------|
| Material thickness | 1.20 mm                        |
| Overall depth      | 650.00 mm                      |
| Overall height     | 900.00 mm                      |
| Overall width      | 1,500.00 mm                    |
| Material           | Stainless steel                |
| Material code      | 1.4301 Chrome Nickel steel V2A |
| Tailor made        | No                             |
| Type of mounting   | Floor mounting                 |
| Rear upstand       | Yes                            |
| Surface finish     | Satin finished                 |
| Product code       | 214.0000.143                   |