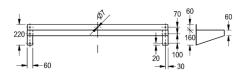

3 Stainless steel brackets Max load 50 kg Dimensions 1500 x 220 x 300 mm (W x H x D)

| Technical data     |                                |
|--------------------|--------------------------------|
| Material thickness | 1.20 mm                        |
| Overall height     | 300.00 mm                      |
| Overall width      | 1,500.00 mm                    |
| Material           | Stainless steel                |
| Material code      | 1.4301 Chrome Nickel steel V2A |
| Tailor made        | No                             |
| Type of mounting   | Wall mounting                  |
| Surface finish     | Satin finished                 |
| Type of fixing     | Screw                          |
| Product code       | 214.0000.170                   |