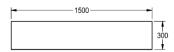

3 Stainless steel brackets Max load 50 kg Dimensions 1500 x 220 x 300 mm (W x H x D)

| Technical data     |                                |
|--------------------|--------------------------------|
| Material thickness | 1.20 mm                        |
| Overall height     | 300.00 mm                      |
| Overall width      | 1,500.00 mm                    |
| Material           | Stainless steel                |
| Material code      | 1.4301 Chrome Nickel steel V2A |
| Tailor made        | No                             |
| Type of mounting   | Wall mounting                  |
| Surface finish     | Satin finished                 |
| Type of fixing     | Screw                          |
| Product code       | 214.0000.170                   |