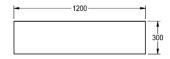

3 Stainless steel brackets Max load 50 kg Dimensions 1200 x 220 x 300 mm (W x H x D)

| 1.20 mm                        |
|--------------------------------|
| 300.00 mm                      |
| 1,200.00 mm                    |
| Stainless steel                |
| 1.4301 Chrome Nickel steel V2A |
| No                             |
| Wall mounting                  |
| Satin finished                 |
| Screw                          |
| 214.0000.169                   |
|                                |