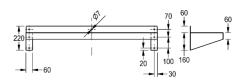

## MODEL RANGE: MAXIMA | F10513N |

Catering sinks | Wall shelves

Wall mounted shelves ideal for catering environments. Manufactured from 1.2 mm thick, grade 1.4301 (304) stainless steel with a satin polish finish. The 2 integral triangular shaped wall brackets, 1 loose fitting bracket (all with 2 fixing holes) and rear upstand provide a strong and durable fastening to the wall. Screws and plugs are not supplied.

3 Stainless steel brackets Max load 50 kg Dimensions 1200 x 220 x 300 mm (W x H x D)

| 1.20 mm                        |
|--------------------------------|
| 300.00 mm                      |
| 1,200.00 mm                    |
| Stainless steel                |
| 1.4301 Chrome Nickel steel V2A |
| No                             |
| Wall mounting                  |
| Satin finished                 |
| Screw                          |
| 214.0000.169                   |
|                                |