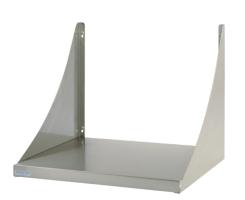

## Microwave shelf for wall mounting

## MODEL RANGE: MAXIMA | F10510N |

Catering sinks | Wall shelves

Wall mounted microwave shelf ideal for catering environments. Manufactured from 1.2 mm thick, grade 1.4301 (304) stainless steel with a satin polish finish. The triangular shaped wall brackets with 2 fixing holes are secured to the shelf using 2 nuts and bolts (supplied). The shelf can either be supported from underneath or hung from the brackets. A gap of 20 mm can be left behind the shelf to allow for cables. Fixing instructions supplied. Screws and plugs are not supplied.

2 Stainless steel brackets with bolt and nut fixings Max load 25 kg Dimensions 600 x 500 x 500 mm (W x H x D)

| 1.20 mm                        |
|--------------------------------|
| 500.00 mm                      |
| 600.00 mm                      |
| Stainless steel                |
| 1.4301 Chrome Nickel steel V2A |
| No                             |
| Wall mounting                  |
| Satin finished                 |
| Screw                          |
| 214.0000.166                   |
|                                |