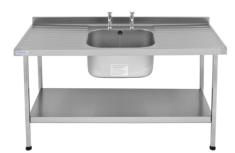

## Catering sink

MODEL RANGE: | E20604N | 214.0000.020

Catering sinks | Catering sinks

Mini sinks are manufactured from 1.2 mm thick austenitic grade stainless steel polished to a satin finish. Single bowl sinks are all supplied with 38 mm waste, plug, chain and overflow. Single bowl sinks have two holes drilled at 180 mm centres suitable for either 13 mm pillar taps or mixer taps. An earthing lug is fitted under the drainer. Stainless steel underframes complete with shelf are to be ordered as an extra part and are supplied in a flat pack form with easy to read assembly instructions. Each leg is fitted with an adjustable foot (-20, +10 mm) with a working height of 900 mm.

Double drainer

| Technical data        |                                |  |
|-----------------------|--------------------------------|--|
| Bowl height           | 300.00 mm                      |  |
| Bowl width            | 500.00 mm                      |  |
| Bowl depth            | 400.00 mm                      |  |
| Material thickness    | 1.20 mm                        |  |
| Overall depth         | 600.00 mm                      |  |
| Overall height        | 900.00 mm                      |  |
| Overall width         | 1,500.00 mm                    |  |
| Waste hole projection | 242.00 mm                      |  |
| Drainer position      | Left / right                   |  |
| Material              | Stainless steel                |  |
| Material code         | 1.4301 Chrome Nickel steel V2A |  |
| Tailor made           | No                             |  |
| Tap ledge             | Yes                            |  |
| Type of mounting      | Floor mounting                 |  |
| Waste hole position   | Left back corner               |  |
| Bowl finish           | Satin finish                   |  |
| Rear upstand          | Yes                            |  |
| Surface finish        | Satin finished                 |  |
| Waste size            | DN 40                          |  |
| Drainer or storage    | Drainer                        |  |
| Product code          | 214.0000.020                   |  |