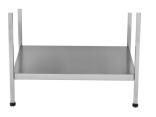

| Material code         | 1.4301 Chrome Nickel steel V2A |  |
| Tailor made           | No                             |  |
| Tap ledge             | Yes                            |  |
| Type of mounting      | Floor mounting                 |  |
| Waste hole position   | Left back corner               |  |
| Bowl finish           | Satin finish                   |  |
| Rear upstand          | Yes                            |  |
| Surface finish        | Satin finished                 |  |
| Waste size            | DN 40                          |  |
| Drainer or storage    | Drainer                        |  |
| Product code          | 214.0000.020                   |  |



## Catering sink

MODEL RANGE: | E20604N | 214.0000.020

Catering sinks | Catering sinks

## Accessory Mandatory



Underframe 2000100528 K20672N

## Accessory Optional



| FR | AN | KE |
|----|----|----|
|    |    |    |