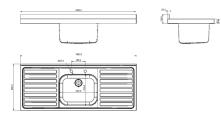

Double drainer

| Technical data        |                                |  |
|-----------------------|--------------------------------|--|
| Bowl height           | 300.00 mm                      |  |
| Bowl width            | 500.00 mm                      |  |
| Bowl depth            | 400.00 mm                      |  |
| Material thickness    | 1.20 mm                        |  |
| Overall depth         | 600.00 mm                      |  |
| Overall height        | 900.00 mm                      |  |
| Overall width         | 1,500.00 mm                    |  |
| Waste hole projection | 242.00 mm                      |  |
| Drainer position      | Left / right                   |  |
| Material              | Stainless steel                |  |
| Material code         | 1.4301 Chrome Nickel steel V2A |  |
| Tailor made           | No                             |  |
| Tap ledge             | Yes                            |  |
| Type of mounting      | Floor mounting                 |  |
| Waste hole position   | Left back corner               |  |
| Bowl finish           | Satin finish                   |  |
| Rear upstand          | Yes                            |  |
| Surface finish        | Satin finished                 |  |
| Waste size            | DN 40                          |  |
| Drainer or storage    | Drainer                        |  |
| Product code          | 214.0000.020                   |  |