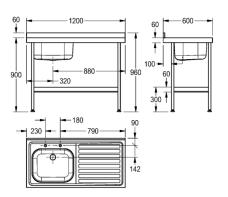

### RH Single drainer

| Technical data        |                                |
|-----------------------|--------------------------------|
| Bowl height           | 250.00 mm                      |
| Bowl width            | 500.00 mm                      |
| Bowl depth            | 400.00 mm                      |
| Material thickness    | 1.20 mm                        |
| Overall depth         | 600.00 mm                      |
| Overall height        | 900.00 mm                      |
| Overall width         | 1,200.00 mm                    |
| Waste hole projection | 222.00 mm                      |
| Drainer position      | Right                          |
| Material              | Stainless steel                |
| Material code         | 1.4301 Chrome Nickel steel V2A |
| Tailor made           | No                             |
| Tap ledge             | Yes                            |
| Type of mounting      | Floor mounting                 |
| Waste hole position   | Right back corner              |
| Bowl finish           | Satin finish                   |
| Rear upstand          | Yes                            |
| Surface finish        | Satin finished                 |
| Waste size            | DN 40                          |
| Drainer or storage    | Drainer                        |
| Product code          | 214.0000.012                   |