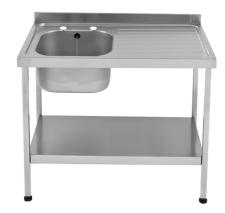

## Catering sink

MODEL RANGE: | E20602R | 214.0000.012

Catering sinks | Catering sinks

Mini sinks are manufactured from 1.2 mm thick austenitic grade stainless steel polished to a satin finish. Single bowl sinks are all supplied with 38 mm waste, plug, chain and overflow. Single bowl sinks have two holes drilled at 180 mm centres suitable for either 13mm pillar taps or mixer taps. An earthing lug is fitted under the drainer. Stainless steel underframes complete with shelf are to be ordered as an extra part and are supplied in a flat pack form with easy to read assembly instructions. Each leg is fitted with an adjustable foot (-20, +10 mm) with a working height of 900 mm.

### RH Single drainer

| Technical data        |                                |
|-----------------------|--------------------------------|
| Bowl height           | 250.00 mm                      |
| Bowl width            | 500.00 mm                      |
| Bowl depth            | 400.00 mm                      |
| Material thickness    | 1.20 mm                        |
| Overall depth         | 600.00 mm                      |
| Overall height        | 900.00 mm                      |
| Overall width         | 1,200.00 mm                    |
| Waste hole projection | 222.00 mm                      |
| Drainer position      | Right                          |
| Material              | Stainless steel                |
| Material code         | 1.4301 Chrome Nickel steel V2A |
| Tailor made           | No                             |
| Tap ledge             | Yes                            |
| Type of mounting      | Floor mounting                 |
| Waste hole position   | Right back corner              |
| Bowl finish           | Satin finish                   |
| Rear upstand          | Yes                            |
| Surface finish        | Satin finished                 |
| Waste size            | DN 40                          |
| Drainer or storage    | Drainer                        |
| Product code          | 214.0000.012                   |