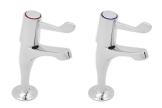

|
| Tap ledge             | Yes                            |
| Type of mounting      | Floor mounting                 |
| Waste hole position   | Left back corner               |
| Bowl finish           | Satin finish                   |
| Rear upstand          | Yes                            |
| Surface finish        | Satin finished                 |
| Waste size            | DN 40                          |
| Drainer or storage    | Drainer                        |
| Product code          | 214.0000.000                   |
|                       |                                |



# Mini sink bowl right

MODEL RANGE: | E20601L | 214.0000.000

Catering sinks | Catering sinks

### **Accessory Mandatory**



2000100524 K20670N

#### **Accessory Optional**









208.0574.189 F1081N

208.0574.185 F1083N 208.0574.187 F1074N 208.0574.211 F1330N



208.0576.821 F1075N



2000100425 F1062