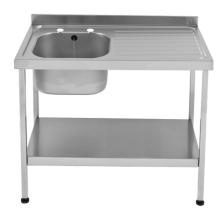

## Mini sink bowl right

MODEL RANGE: | E20601L | 214.0000.000

Catering sinks | Catering sinks

Mini sinks are manufactured from 1.2 mm thick austenitic grade stainless steel polished to a satin finish. Single bowl sinks are all supplied with 38mm waste, plug, chain and overflow. Single bowl sinks have two holes drilled at 180mm centres suitable for either 13mm pillar taps or mixer taps. An earthing lug is fitted under the drainer. Stainless steel underframes complete with shelf are to be ordered as an extra part and are supplied in a flat pack form with easy to read assembly instructions. Each leg is fitted with an adjustable foot (-20, +10 mm) with a working height of 900 mm.

### LH Single drainer

| Technical data        |                                |
|-----------------------|--------------------------------|
| Bowl height           | 250.00 mm                      |
| Bowl width            | 400.00 mm                      |
| Bowl depth            | 400.00 mm                      |
| Material thickness    | 1.20 mm                        |
| Overall depth         | 600.00 mm                      |
| Overall height        | 900.00 mm                      |
| Overall width         | 1,000.00 mm                    |
| Waste hole projection | 222.00 mm                      |
| Drainer position      | Left                           |
| Material              | Stainless steel                |
| Material code         | 1.4301 Chrome Nickel steel V2A |
| Tailor made           | No                             |
| Tap ledge             | Yes                            |
| Type of mounting      | Floor mounting                 |
| Waste hole position   | Left back corner               |
| Bowl finish           | Satin finish                   |
| Rear upstand          | Yes                            |
| Surface finish        | Satin finished                 |
| Waste size            | DN 40                          |
| Drainer or storage    | Drainer                        |
| Product code          | 214.0000.000                   |
|                       |                                |

# Mini sink bowl right

MODEL RANGE: | E20601L | 214.0000.000

Catering sinks | Catering sinks