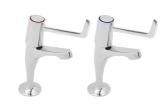

|
| Tap ledge             | Yes                            |
| Type of mounting      | Floor mounting                 |
| Waste hole position   | Left back corner               |
| Bowl finish           | Satin finish                   |
| Rear upstand          | Yes                            |
| Surface finish        | Satin finished                 |
| Waste size            | DN 40                          |
| Drainer or storage    | Drainer                        |
| Product code          | 214.0000.000                   |
|                       |                                |



# Mini sink bowl right

MODEL RANGE: | E20601L | 214.0000.000

Catering sinks | Catering sinks

### **Accessory Mandatory**



2000100524 K20670N

#### **Accessory Optional**









208.0574.189 F1081N

208.0574.185 F1083N 208.0574.187 F1074N 208.0574.211 F1330N



208.0576.821 F1075N



2000100425 F1062