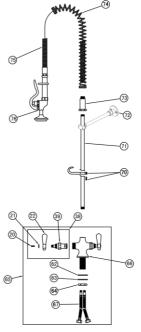

| Part Number Guide |                               | _                       |
|-------------------|-------------------------------|-------------------------|
| 20                | Screw, Lever, Handle          | Stainless Steel         |
| 21                | Index Button, Red-Hot         | ABS                     |
| 22                | Lever Handle, Zinc-Hot        | Zinc                    |
| 38                | Asm, Lever Handle (LH)        |                         |
| 39                | Asm, SpdI LH-Eterna W/Spring  | Brass H59-1             |
| 62                | O-Ring                        | EPDM                    |
| 63                | Level                         | Stainless Steel         |
| 64                | Locknut, Shank                | Brass H59-1             |
| 65                | Asm, Body                     | Stainless Steel         |
| 66                | Bode, Faucet                  | Brass H59-1             |
| 67                | Flexible Hose                 |                         |
| 70                | Assembly, Finger Hook & Screw | Brass & Stainless Steel |
| 71                | Nipple. 3/8" x 24             | Stainless Steel         |
| 72                | Wall Bracket                  | Brass H59-1             |
| 73                | Spring Body                   | Brass H59-1             |
| 74                | Spring, Overhead              | Stainless Steel         |
| 75                | Assembly, Flex S/S Hose       | Stainless Steel         |
| 76                | Assembly, Spray Valve         | Brass H59-1             |