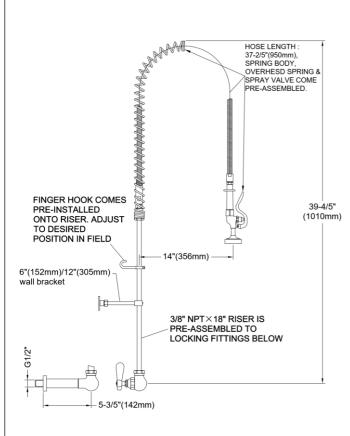

### **Description**

Single wall mounted pre-rinse unit with flexible hose.

- 20" (510mm) riser brass pipe
- 6" (152mm) wall bracket included
- 44" (1118mm) flexible stainless steel hose
- SANTROPRENE inner pipe