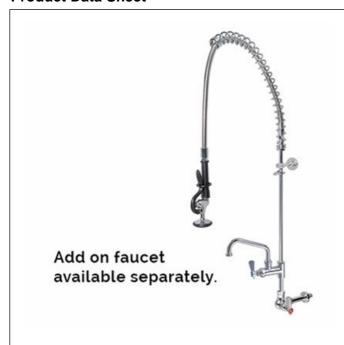

## **Product**

DP691BR

### **Description**

Single wall mounted pre-rinse unit with flexible hose.

- 20" (510mm) riser brass pipe
- 6" (152mm) wall bracket included
- 44" (1118mm) flexible stainless steel hose
- SANTROPRENE inner pipe

## **Benefits**

- Heavy duty construction
- Includes check valve to prevent cross flow
- The spray valve conforms to ANSI/ASTM F2324-03
- Ideal for food service, commercial kitchens, restaurants and hotel applications.
- Accessories and add-on taps are also available for all units.