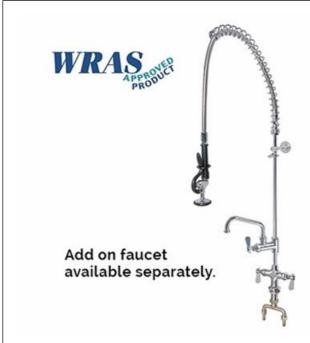

# H20 Monoblock Mounted Pre-Rinse Unit

#### **Description**

Deck mounted pre-rinse unit with flexible hose

- 20" (510mm) riser brass pipe
- 44" (1118mm) flexible stainless steel hose
- SANTOPRENE inner pipe
- 6" (152mm) or 12" (305mm) wall bracket

### **Benefits**

- Heavy duty construction
- Includes check valve to prevent cross flow
- Spray valve conforms to ANSI/ASTM F2324-03
- Ideal for food service, commercial kitchens, restaurants and hotel applications.
- Accessories and add-on taps are available for all units