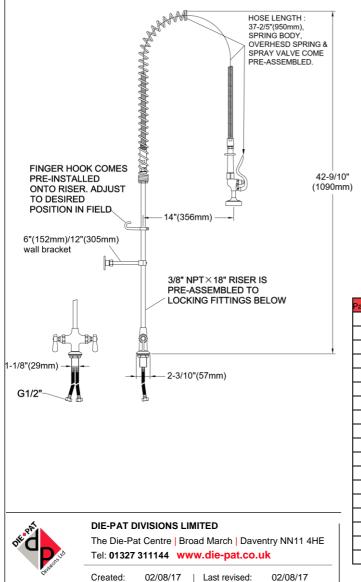

#### **Description**

Deck mounted pre-rinse unit with flexible hose

- 20" (510mm) riser brass pipe
- 44" (1118mm) flexible stainless steel hose
- SANTOPRENE inner pipe
- 6" (152mm) or 12" (305mm) wall bracket