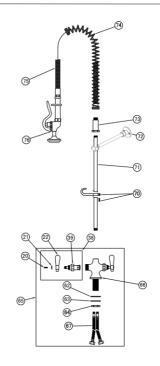

#### Part Number Guide

| art Number Guide |                               |                         |
|------------------|-------------------------------|-------------------------|
| 20               | Screw, Lever, Handle          | Stainless Steel         |
| 21               | Index Button, Red-Hot         | ABS                     |
| 22               | Lever Handle, Zinc-Hot        | Zinc                    |
| 38               | Asm, Lever Handle (LH)        |                         |
| 39               | Asm, Spdl LH-Eterna W/Spring  | Brass H59-1             |
| 62               | O-Ring                        | EPDM                    |
| 63               | Level                         | Stainless Steel         |
| 64               | Locknut, Shank                | Brass H59-1             |
| 65               | Asm, Body                     | Stainless Steel         |
| 66               | Bode, Faucet                  | Brass H59-1             |
| 67               | Flexible Hose                 |                         |
| 70               | Assembly, Finger Hook & Screw | Brass & Stainless Steel |
| 71               | Nipple. 3/8" x 24             | Stainless Steel         |
| 72               | Wall Bracket                  | Brass H59-1             |
| 73               | Spring Body                   | Brass H59-1             |
| 74               | Spring, Overhead              | Stainless Steel         |
| 75               | Assembly, Flex S/S Hose       | Stainless Steel         |
| 76               | Assembly, Spray Valve         | Brass H59-1             |