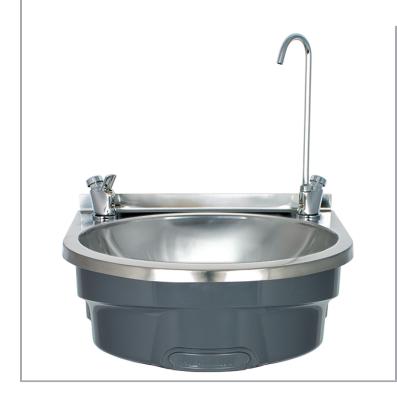

## BASIX

Drinks Station - wall mounted, complete with BSX-400 stainless steel basin, bottle filler & bubbler tap

Basin range: Drinks Station

**Controls:** Soft-touch

Connect: Connections: 3/8-inch BSP external thread and 1/4-inch BSP

## **FEATURES & BENEFITS**

- WRAS approved
- Enables businesses to join the national drinking water scheme by offering easily accessible drinking water for staff, customers and the public
- Stylish, curved design. Ideal for public and staff areas, kitchens, changing/wash rooms
- Soft-touch press buttons with built in auto shut-off valve require no user effort
- Tall swan neck bottle filler and deep bowl accommodates large water bottles
- Depth of bowl reduces splashback and protects the floor from hazardous spills
- Overall design function encourages reuse and recycling of drinks containers, helping to protect the environment
- · Chrome-plated water bubbler and water bottle filler are robust, corrosion resistant and easy to clean
- Adjustable flow screws allow the flow rates to be quickly and easily modified (using an Allen key)
- EPDM rubber o-rings
- Double filter, to ensure users a thick and uniform water flow, to increase hygienic use and convenience
- Supplied with x2 flexible connection hose 10mm bore, 150mm length, 3/8-inch F x 15mm compression fittings
- Taps can be purchased separately
- Mounting bracket with integral spirit level supplied for fast and easy installation
- Easy to clean integral flush grated waste
- Bowl and deck are permentally bonded to the skirt, removing the need for exposed bolts and rivets
- · Optional high density polyethylene waste bin available