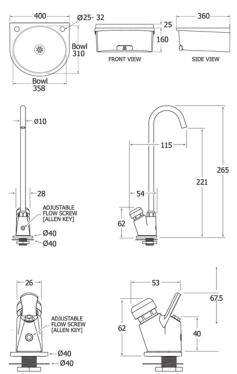

MODEL:

BaSix BSX-400-WDS

Dimensions are in millimeters. If a Cad file is required please visit www.mechline.com.

## **TECHNICAL INFO**

- Materials: Bowl & Deck: High grade polished 304 Austenitic stainless steel Skirt: High grade, high strength injection moulded ABS-Polycarbonate Bubbler & bottle filler: Chrome plated
- Dimensions: O/D: 400 x 360 x 160mm Bowl: 358 x 310 x 130mm deep
- Connections: 3/8-inch BSP external thread
- Tap hole: 25-32mm