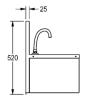

Dimensions 420 x 520 x 380 mm (W x H x D) Bowl dimensions 410 x 265 mm (W x D)

| Technical data      |                                |
|---------------------|--------------------------------|
| Bowl height         | 265.00 mm                      |
| Bowl depth          | 410.00 mm                      |
| Material thickness  | 0.90 mm                        |
| Overall depth       | 380.00 mm                      |
| Overall height      | 520.00 mm                      |
| Overall width       | 460.00 mm                      |
| Material            | Stainless steel                |
| Material code       | 1.4301 Chrome Nickel steel V2A |
| Tailor made         | No                             |
| Tap hole position   | Right                          |
| Tap ledge           | Yes                            |
| Waste hole position | Center back                    |
| Bowl finish         | Satin finish                   |
| Bowl shape          | Rounded rectangle              |
| Overflow            | No                             |
| Rear upstand        | No                             |
| Splash back         | Yes                            |
| Surface finish      | Satin finished                 |
| Number of tap holes | 0.00000                        |
| Waste kit included  | Yes                            |
| Waste size          | DN 32                          |
| Product code        | 203.0000.035                   |