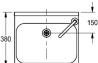

Dimensions 420 x 520 x 380 mm (W x H x D) Bowl dimensions 410 x 265 mm (W x D)

| Technical data      |                                |
|---------------------|--------------------------------|
| Bowl height         | 265.00 mm                      |
| Bowl depth          | 410.00 mm                      |
| Material thickness  | 0.90 mm                        |
| Overall depth       | 380.00 mm                      |
| Overall height      | 520.00 mm                      |
| Overall width       | 460.00 mm                      |
| Material            | Stainless steel                |
| Material code       | 1.4301 Chrome Nickel steel V2A |
| Tailor made         | No                             |
| Tap hole position   | Right                          |
| Tap ledge           | Yes                            |
| Waste hole position | Center back                    |
| Bowl finish         | Satin finish                   |
| Bowl shape          | Rounded rectangle              |
| Overflow            | No                             |
| Rear upstand        | No                             |
| Splash back         | Yes                            |
| Surface finish      | Satin finished                 |
| Number of tap holes | 0.00000                        |
| Waste kit included  | Yes                            |
| Waste size          | DN 32                          |
| Product code        | 203.0000.035                   |