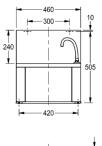

Dimensions 420 x 520 x 380 mm (W x H x D) Bowl dimensions 410 x 265 mm (W x D)

| Technical data      |                                |
|---------------------|--------------------------------|
| Bowl height         | 265.00 mm                      |
| Bowl depth          | 410.00 mm                      |
| Material thickness  | 0.90 mm                        |
| Overall depth       | 380.00 mm                      |
| Overall height      | 520.00 mm                      |
| Overall width       | 460.00 mm                      |
| Material            | Stainless steel                |
| Material code       | 1.4301 Chrome Nickel steel V2A |
| Tailor made         | No                             |
| Tap hole position   | Right                          |
| Tap ledge           | Yes                            |
| Waste hole position | Center back                    |
| Bowl finish         | Satin finish                   |
| Bowl shape          | Rounded rectangle              |
| Overflow            | No                             |
| Rear upstand        | No                             |
| Splash back         | Yes                            |
| Surface finish      | Satin finished                 |
| Number of tap holes | 0.00000                        |
| Waste kit included  | Yes                            |
| Waste size          | DN 32                          |
| Product code        | 203.0000.035                   |