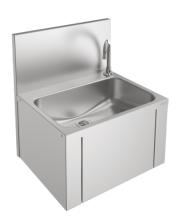

## ANIMA washbasin with knee actuation

MODEL RANGE: ANIMA | ANMX206 | 203.0000.035

Washbasins & Washtroughs | Wash basins

Knee operated wash hand basin is manufactured from stainless steel-satin polish finish, material thickness 0.9 mm. Supplied complete with water spout positioned in rearright hand corner and 32 mm waste outlet. Note: The pre-mixing valve and the pipework linking the water spout to the knee operated front panel is all supplied with the washbasin. Wall mounted by fitting a top joggle strip under the upstand return and by screw fixing through the integral rear brackets. Screws and plugs are not supplied.