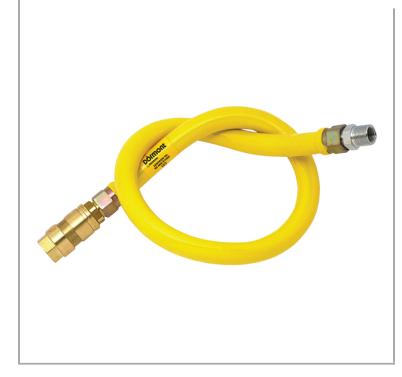

MODEL:

Dormont 2650BPQ36

Dormont BRAIDED Gas Hose "BPQ" + Quick-Disconnect Coupling + Straight Restrainer Cable with mounting hardware

Connections: 1/2-inch Hose type: Braided "BQP" Hose length: 1000mm Accredita: BSi Kitemark

## **FEATURES & BENEFITS**

- · Dormont gas hoses are of the highest quality and reliability with safety features built in.
- Fit & Forget saving time and money.
- Designed with safety and long-life in mind.
- Approved for both gas families: LPG & Natural Gas.
- Push-to-connect, Flat-Faced Quick Disconnect Coupling.
- Designed for catering applications.
- 304 Stainless Steel, Helically formed hose flexible and strong.
- Flared-end Mechanical fittings for strength & reliability.
- All Hoses Annealed to increase flexibility & corrosion resistance.
- PVC dipped coating wrinkle free, easy to clean & durable.
- Antimicrobial coating to resist build up of bacteria for hygiene.
- Full assembly and product testing carried out by Mechline, U.K.

## **TECHNICAL INFO**

- · Length:1000mm
- Inside dia: 1/2-inch

MAINTENANCE & CLEANING Dimensions are in millimeters. If a Cad file is required please visit www.mechline.com.

> Cleaning chrome: Do not use abrasive, chlorine or acidbased cleaning products. Avoid contact with concentrated bleach. Clean with soapy water using a cloth or sponge.