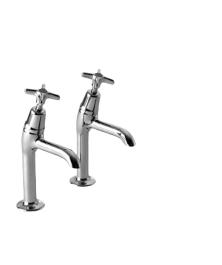

# Performa

# 1/2-inch Cross Head Sink Taps

Mount: Deck mounted Water feed: Single Cont: Cross head Connect: 1/2-inch Tap type: Sink

### **FEATURES & BENEFITS**

- Especially engineered for long life and service.
- Recognised industry leader.
- Suitable for a wide variety of applications.
- Easy to service and maintain.
- High quality polished chrome finish.