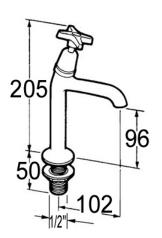

#### **TECHNICAL INFO**

- Connection(s): 1/2-inch.
- · Worktop hole: 25mm.
- Recommended static water pressure range: 0.2-6 bar.

# MAINTENANCE & CLEANING

Cleaning chrome: Do not use abrasive, chlorine or acidbased cleaning products. Avoid contact with concentrated bleach. Clean with soapy water using a cloth or sponge.

Dimensions are in millimeters. If a Cad file is required please visit www.mechline.com.