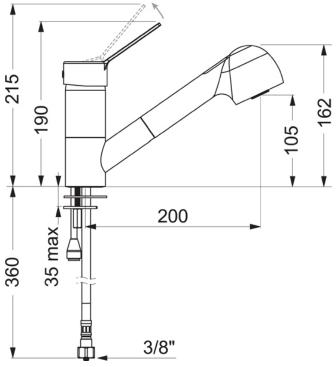

## **TECHNICAL INFO**

- Connection(s): F3/8-inch.
- Drop height: 105mm.
- · Spout length: 200mm.
- Flow rate: 12 lpm.

## MAINTENANCE & CLEANING

Cleaning chrome: Do not use abrasive, chlorine or acidbased cleaning products. Avoid contact with concentrated bleach. Clean with soapy water using a cloth or sponge.

Dimensions are in millimeters. If a Cad file is required please visit www.mechline.com.