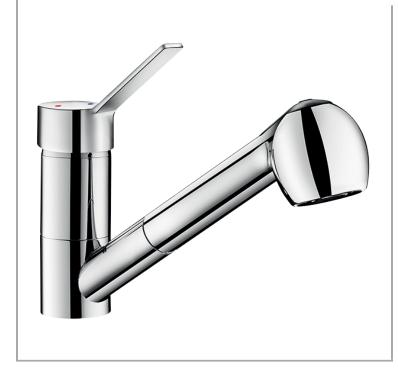

## **DELABIE**

Delabie 3/8-inch Single Lever Mixer tap with swivelling spout and retractable spray head

Pedestal: Single Hole Mount: Deck mounted Water feed: Twin Controls: Lever Connections: 3/8-inch Tap type: Monobloc Mixer

**Spout:** Swivel

## **FEATURES & BENEFITS**

- Spray head can pull out and extend to approximately 1-metre.
- Ergo control lever.
- Retracting hand spray with 2 jet options: flow straightener/rain effect.
- Body with smooth interior.
- Flow rate 12 lpm at 3 bar.
- Mixed water brass outlet L. 105mm.
- Counterweight specific to flexible hose.
- Chrome-plated brass body and Hygiene control lever.
- No manual contact thanks to hygiene control lever.
- PEX flexibles F3/8-inch supplied and reinforced fixing via 2 stainless steel rods.