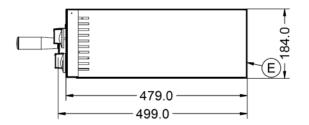

## **Specifications Summary Power and Performance** Brand Total Power kW 1.5 Lincat Range Temperature Range °C 50-300 Lynx 400 Power Type IP Rating IP23 Electric **Temperature Control Unit Type** Mechanical Counter-top Oven Rating kW Available in UK Only 15 **UK Warranty** 2 Years Parts and Labour Warranty **Export Warranty** Contact your local dealer **GTIN** 5056105101239 **Key Specifications** Capacity Number of Shelves included 1 x 14"[35cm] pizza [chilled], 2 x 9"[23cm] Pizza Capacity piz **Number of Shelf Positions Weights and Dimensions Supply Connections** Unit Height (External) mm Requires Installation 184 No Unit Width (External) mm **Requires Electrical Supply** 545 Yes UK 3 Pin Plug Unit Depth (External) mm 499 Yes Height (Internal) mm **Requires Hardwiring** No Width (Internal) mm **Electrical Supply Rating Watts** 400 1,500 Depth (Internal) mm Single Phase Amps 450 6.5 Net Weight Kg 18.6 Single Phase Voltage 230 **Shipping** Packed Weight Kg Packed Height cm 49.5 Packed Width cm 70 Packed Depth cm 70