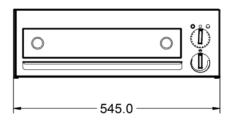

## **Specifications Summary Power and Performance** Brand Total Power kW 1.5 Lincat Range Temperature Range °C 50-300 Lynx 400 Power Type IP Rating IP23 Electric **Temperature Control Unit Type** Mechanical Counter-top Oven Rating kW Available in UK Only 15 **UK Warranty** 2 Years Parts and Labour Warranty **Export Warranty** Contact your local dealer **GTIN** 5056105101239 **Key Specifications** Capacity Number of Shelves included 1 x 14"[35cm] pizza [chilled], 2 x 9"[23cm] Pizza Capacity piz **Number of Shelf Positions Weights and Dimensions Supply Connections** Unit Height (External) mm Requires Installation 184 No Unit Width (External) mm **Requires Electrical Supply** 545 Yes UK 3 Pin Plug Unit Depth (External) mm 499 Yes Height (Internal) mm **Requires Hardwiring** No Width (Internal) mm **Electrical Supply Rating Watts** 400 1,500 Depth (Internal) mm Single Phase Amps 450 6.5 Net Weight Kg 18.6 Single Phase Voltage 230 **Shipping** Packed Weight Kg Packed Height cm 49.5 Packed Width cm 70 Packed Depth cm 70