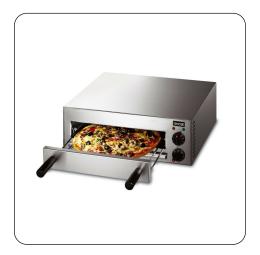

## Lincat

LPO - Lincat Lynx 400 Electric Counter-top Pizza Oven - W 545 mm -1.5 kW So authentic is the taste of the pizzas from the 1.5kW Lynx 400 Pizza Oven that your guests will feel sure that they've somehow been transported to Naples.

- Provides customers with a deliciously authentic taste
- Generating temperatures of up to 300C for rapid cooking and crisp bases
- Highly efficient upper and lower elements, thermostatic control and a mechanical timer, so your diners can be certain of deliciously perfect, precise cooking results every time
- Double-skinned door for energy efficiency and safe operation, cool to touch handles
- The oven contains an innovative wire shelf with safety stop
- Easy to clean