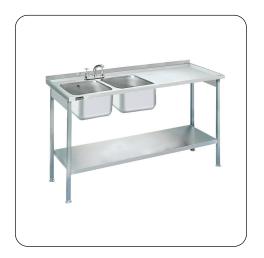

L884 R/H - Lincat Built-in Sink Unit - Double Sink -Right-Hand Drainer - W 1500 mm A double Lincat right hand drainer sink unit which is designed to be easy to wipe down and keep clean and hygienic.

#### Double sink

Sound deadening pads under bowls and drainer

250mm deep bowls

| Specifications            |                                   |                    |      |  |
|---------------------------|-----------------------------------|--------------------|------|--|
| Summary                   |                                   | Key Specifications |      |  |
| Brand                     | Lincat                            | Number of Sinks    | 2    |  |
| Range                     | Specialist                        |                    |      |  |
| Unit Type                 | Built-in                          |                    |      |  |
| Available in UK Only      | No                                |                    |      |  |
| UK Warranty               | 2 Years Parts and Labour Warranty |                    |      |  |
| Export Warranty           | Contact your local dealer         |                    |      |  |
| GTIN                      | 5056105102052                     |                    |      |  |
| Weights and Dimensions    |                                   | Supply Connections |      |  |
| Unit Height (External) mm | 900                               | Drain Connection   | 1.5" |  |
| Unit Width (External) mm  | 1500                              |                    |      |  |
| Unit Depth (External) mm  | 600                               |                    |      |  |
| Net Weight Kg             | 32                                |                    |      |  |
| Shipping                  |                                   |                    |      |  |
| Packed Weight Kg          | 42                                |                    |      |  |
| Packed Height cm          | 46                                |                    |      |  |
| Packed Width cm           | 150                               |                    |      |  |
| Packed Depth cm           | 60                                |                    |      |  |