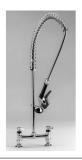

| Yes                            |
| Type of mounting      | Floor mounting                 |
| Waste hole position   | Right back corner              |
| Bowl finish           | Satin finish                   |
| Rear upstand          | Yes                            |
| Surface finish        | Satin finished                 |
| Waste size            | DN 40                          |
| Drainer or storage    | Drainer                        |
| Product code          | 214.0000.004                   |



# Mini sink bowl right

MODEL RANGE: | E20601R | 214.0000.004

Catering sinks | Catering sinks

### **Accessory Mandatory**



2000100524 K20670N

#### **Accessory Optional**









208.0574.189

208.0574.185 F1083N 208.0574.187 F1074N 208.0574.211 F1330N



208.0576.821 F1075N



2000100425 F1062