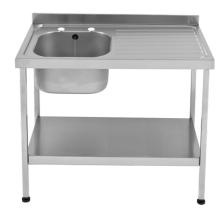

## Mini sink bowl right

MODEL RANGE: | E20601R | 214.0000.004

Catering sinks | Catering sinks

Mini sinks are manufactured from 1.2 mm thick austenitic grade stainless steel polished to a satin finish. Single bowl sinks are all supplied with 38mm waste, plug, chain and overflow. Single bowl sinks have two holes drilled at 180 mm centres suitable for either 13mm pillar taps or mixer taps. An earthing lug is fitted under the drainer. Stainless steel underframes complete with shelf are to be ordered as an extra part and are supplied in a flat pack form with easy to read assembly instructions. Each leg is fitted with an adjustable foot (-20, +10 mm) with a working height of 900 mm.

### RH Single drainer

| Technical data        |                                |
|-----------------------|--------------------------------|
| Bowl height           | 250.00 mm                      |
| Bowl width            | 400.00 mm                      |
| Bowl depth            | 400.00 mm                      |
| Material thickness    | 1.20 mm                        |
| Overall depth         | 600.00 mm                      |
| Overall height        | 900.00 mm                      |
| Overall width         | 1,000.00 mm                    |
| Waste hole projection | 222.00 mm                      |
| Drainer position      | Right                          |
| Material              | Stainless steel                |
| Material code         | 1.4301 Chrome Nickel steel V2A |
| Tailor made           | No                             |
| Tap ledge             | Yes                            |
| Type of mounting      | Floor mounting                 |
| Waste hole position   | Right back corner              |
| Bowl finish           | Satin finish                   |
| Rear upstand          | Yes                            |
| Surface finish        | Satin finished                 |
| Waste size            | DN 40                          |
| Drainer or storage    | Drainer                        |
| Product code          | 214.0000.004                   |

# Mini sink bowl right

MODEL RANGE: | E20601R | 214.0000.004

Catering sinks | Catering sinks