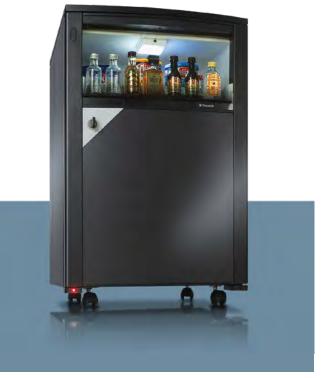

## miniCool health care refrigerator

## For maintaining optimum temperatures

The ideal solution for storing heat-sensitive medicine safely at a temperature between 2 °C and 8 °C. The compartments enable you to keep the medicine arranged and grouped clearly. A digital thermometer monitors the internal temperature and stores the highest and lowest temperature for a control period set by you. Both products are now available with compressor cooling technology and further reduced energy consumption.

#### Perfectly suited for:

pharmacies doctors' practices nursing wards nursing homes

- LED interior light
- Drawers with flexible compartments for well-arranged storage of medicine
- Digital thermometer with memory (min./max.)
- Audible warning if the door is open for more than 20 seconds
- Constant temperature level due to integrated fan
- Door lock for secure storage
- **New:** Optionally with compressor cooling technology