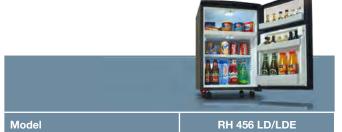

## **RH 456 LD**

## Stand-alone miniBar with curved door

Ground-breaking miniBar design. 56 litre capacity (incl. 16 litre ambient temperature compartment). Can be fitted as a built-in unit (RH 456 LDE) or stand-alone miniBar (RH 456 LD). The elegant curved door with acrylic glass panel provides a clear view into the illuminated ambient temperature compartment. Door opening control display. Sensor-controlled LED interior light.

- Fuzzy Logic, the intelligent energy control
- Cooling Unit Control (CUC system)
- Fully-automatic defrosting

| Storage volume (litre)                                       | 40              |
|--------------------------------------------------------------|-----------------|
| Ambient compartment (litre)                                  | 16              |
| Cabinet colour                                               | Anthracite      |
| Dimensions RH 456 LD<br>Stand-alone (H x W x D, in mm)       | 719 x 450 x 505 |
| Dimensions RH 456 LDE<br>Built-in version (H x W x D, in mm) | 662 x 450 x 505 |
| Input rating (W)                                             | 65              |
| Energy consumption (kWh/24 h)                                | 0.75            |