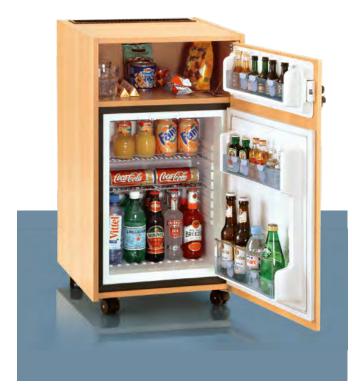

#### **RH 465 LD**

#### Stand-alone miniBar with wooden cabinet

Stand-alone miniBar design on rollers featuring a 32 litre refrigerated and 25 litre ambient compartment. Sensor-controlled LED interior light. Unique, sensor-controlled monitoring of the cooling unit (CUC system). Beech wood cabinet as standard. Available in various colours for project orders\*. Door with snap lock. Variable version of inner door with 3 racks (2 for small bottles, 1 for large bottles). Non-chilled ambient compartment for glasses, snacks and beverages – or for installing a Dometic Safe (proSafe 281, MD 281, MD 282).

- Noiseless absorption cooling
- Fuzzy Logic, the intelligent energy control
- Cooling Unit Control (CUC system)
- Fully-automatic defrosting

\* Colour selection for project orders

Optional door opening control LFD