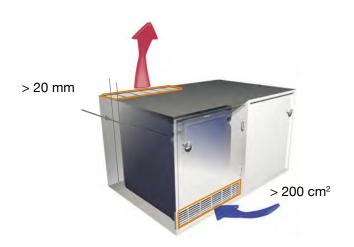

## Handy hints on ventilation

To ensure optimum cooling performance with minimum energy consumption, several basic principles need to be followed when installing an absorption miniBar. The heat which the cooling unit extracts from the refrigerator interior is emitted at the back of the miniBar.

There must be sufficient ventilation here to prevent a

build-up of heat. The free ventilation space for incoming and outgoing air should be at least 200 cm<sup>2</sup>. The distance from the rear of the miniBar to the rear wall of the furniture must be at least 2 cm. When installing the miniBar, ensure that it is standing on a stable and horizontal surface, and not directly near a heat source.