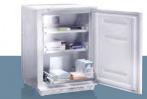

## miniCool health care refrigerator

## For maintaining optimum temperatures

The ideal solution for storing heat-sensitive medicine safely at a temperature between 2 °C and 8 °C. The compartments enable you to keep the medicine arranged and grouped clearly. A digital thermometer monitors the internal temperature and stores the highest and lowest temperature for a control period set by you. Both products are now available with compressor cooling technology and further reduced energy consumption.

#### Perfectly suited for:

pharmacies doctors' practices nursing wards nursing homes

- LED interior light
- Drawers with flexible compartments for well-arranged storage of medicine
- Digital thermometer with memory (min./max.)
- Audible warning if the door is open for more than 20 seconds
- Constant temperature level due to integrated fan
- Door lock for secure storage
- **New:** Optionally with compressor cooling technology

#### HC 302

- LED interior light
- Door handle
- Digital thermometer with memory (min./max.)
- 3 slide out drawers
- Door lock