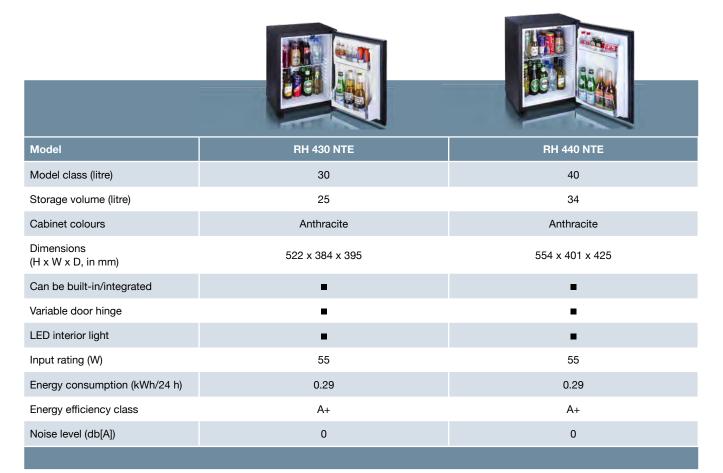

## **E** Line

## Economical and compact

Thanks to energy efficiency class A+, you reduce your monthly operating costs with the Dometic E Line miniBars.

Look forward to your electricity bill! The miniBars in the E Line have the A+ energy efficiency class and a record-breaking low power consumption. The outer dimensions of the miniBar are also extremely compact thanks to the thermoelectric cooling units. Furthermore, the models score points with a well-organised interior and an attractive LED interior light.

## Product comparison

#### **RH 430 NTE**

- 1 adjustable door rack for small bottles
- 1 door rack for large bottles, with spacers
- 1 adjustable shelf
- Sensor-controlled LED interior light

#### **RH 440 NTE**

- 1 adjustable door rack for small bottles
- 1 door rack for large bottles
- 1 adjustable shelf
- Sensor-controlled LED interior light

28 Special Class Drawer miniBars