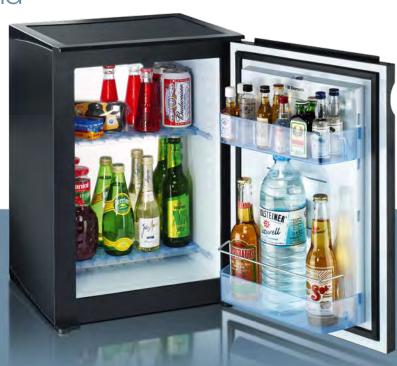

# The lowest energy consuming absorption miniBar in the world

Every HiPro miniBar contains the best of 90 years of experience. The HiPro 3000 is the lowest energy consuming absorption miniBar in the world!

Dometic HiPro has redefined the standards for pioneering miniBar design – the result of over nine decades of consistent development. With the aim of maximum customer satisfaction, we have scrutinised all the requirements of comfort and technology in detail. The result will impress you.

HiPro miniBars are distinctive due to their progressive design and a whole host of innovative technical detail solutions that are so unique that we have grouped them together under the name HiPro technology.

HiPro technology stands for a quality dimension which only Dometic can offer you.

- Modular system of shelves and door racks
- Lowest energy consumption for noiseless absorption miniBars
- Setup diagnosis via LED
- Sensor-controlled LED interior light
- LED door opening control display (optional)
- Temperature setting by remote control
- Clip & Click: door hinge can be changed without tools
- Fuzzy Logic Technology
- Automatic Defrost