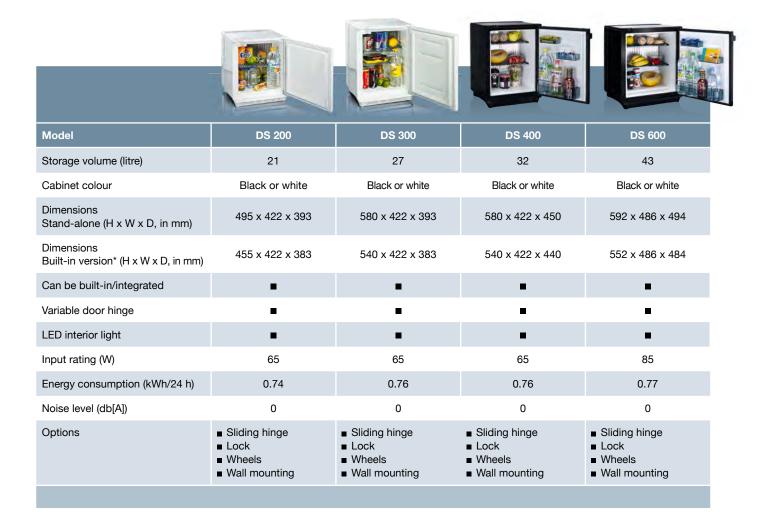

## Product comparison

#### Models

#### **DS 200**

- Adjustable plastic shelf with recess for tall bottles
- Flat inner door

#### DS 300

- 2 adjustable plastic shelves with recess for tall bottles
- Flat inner door

#### **DS 400**

- 2 adjustable plastic shelves
- 3 adjustable door racks

#### **DS 600**

- 2 adjustable plastic shelves
- 3 adjustable door racks

<sup>\*</sup> BI version: for fully-integrated installation (without decorative panel, base frame, unit cover and housing cover, with sliding hinge)

Stand-alone model with decorative panel.

24 Efficient Class E Line