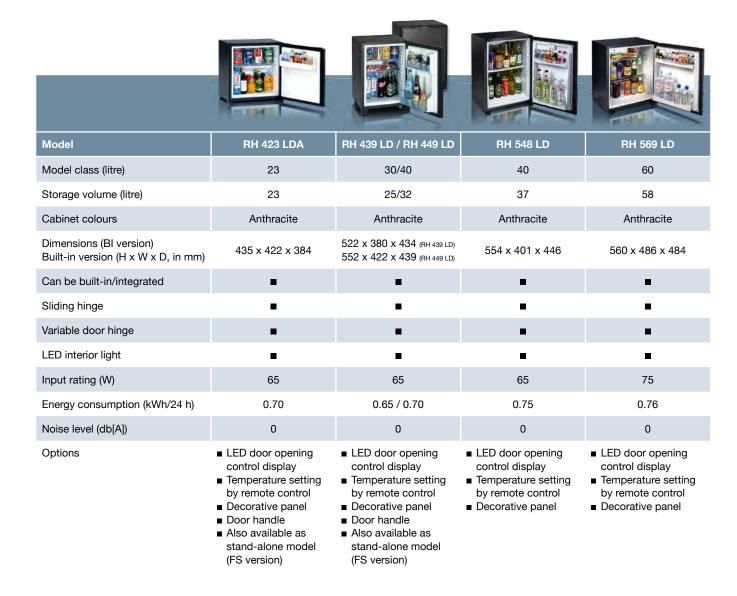

## Product comparison

#### **RH 423 LDA**

- 1 door rack for smaller bottles
- 1 adjustable metal shelf with recess for tall bottles

#### RH 439 LD / 449 LD

- 2 adjustable door racks for bottles (small and large)
- Both door racks with adjustable spacers
- 2 adjustable metal shelves

#### **RH 548 LD**

- 2 adjustable door racks for bottles (small and large)
- 1 adjustable shelf

#### **RH 569 LD**

- 2 adjustbale door racks for bottles (small and large)
- 2 adjustable metal shelves
- Bottle fingers

16 Comfort Class Classic Line