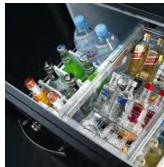

## **Drawer miniBars**

## Patented design in two sizes

Convenient slide-out access, silent or even noiseless operation, low energy consumption: Dometic drawer miniBars set new standards in design and efficiency. Dometic DM 20 is the world's first noiseless 20-litre class drawer miniBar with an A++ energy rating. Having the same width as conventional 30-litre absorption miniBars, it will easily replace them. Dometic DM 50 provides 50 litres capacity in an award-winning design featuring an automatic slide-out tray for snacks and mini bottles and an adjustable drawer for bottles and cans.

- Unique design for convenient slide-out access
- Thermoelectric cooling unit for low energy consumption
- Noiseless cooling comfort (DM 20)
- Silent operation (DM 50)
- Patented and design awarded technology