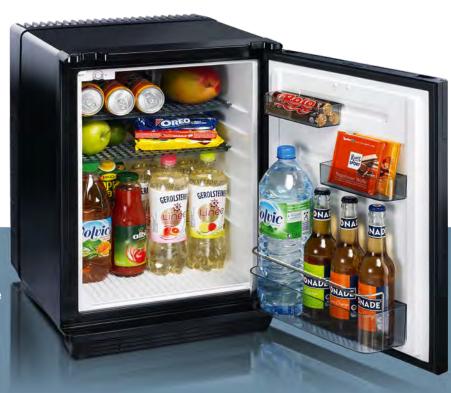

## **Food Line**

## Suitable for food and more

Unique worldwide. No other noiseless refrigerator reaches an interior temperature of 4 °C at up to an ambient temperature of 32 °C.

Chilled drinks and food right at your fingertips all the time. When there is no room for an ordinary refrigerator, a miniCool in the Food Line series is a great advantage. Whether it's for everyday use in hospitals and nursing homes with the shortest possible distances for patients and residents or for a bit of privacy in student accommodation. The Food Line provides silent cooling comfort without compromising. As the only cooling appliance in this class, the models are suitable for fresh food.

#### Ideal for:

- Hospitals
- Nursing homes
- Offices/meeting rooms
- Student homes / apartmentsAt home as an additional refrigerator in the