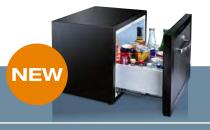

## Patented design in two sizes

Convenient slide-out access, silent or even noiseless operation, low energy consumption: Dometic drawer miniBars set new standards in design and efficiency. Dometic DM 20 is the world's first noiseless 20-litre class drawer miniBar with an A++ energy rating. Having the same width as conventional 30-litre absorption miniBars, it will easily replace them. Dometic DM 50 provides 50 litres capacity in an award-winning design featuring an automatic slide-out tray for snacks and mini bottles and an adjustable drawer for bottles and cans.

- Unique design for convenient slide-out access
- Thermoelectric cooling unit for low energy consumption
- Noiseless cooling comfort (DM 20)
- Silent operation (DM 50)
- Patented and design awarded technology