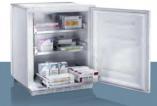

## miniCool health care refrigerator

## For maintaining optimum temperatures

The ideal solution for storing heat-sensitive medicine safely at a temperature between 2 °C and 8 °C. The compartments enable you to keep the medicine arranged and grouped clearly. A digital thermometer monitors the internal temperature and stores the highest and lowest temperature for a control period set by you. Both products are now available with compressor cooling technology and further reduced energy consumption.

#### Perfectly suited for:

pharmacies doctors' practices nursing wards nursing homes

- LED interior light
- Drawers with flexible compartments for well-arranged storage of medicine
- Digital thermometer with memory (min./max.)
- Audible warning if the door is open for more than 20 seconds
- Constant temperature level due to integrated fan
- Door lock for secure storage
- **New:** Optionally with compressor cooling technology

#### HC 502

- LED interior light
- Door handle
- Digital thermometer with memory (min./max.)
- 3 slide out drawers
- Door lock