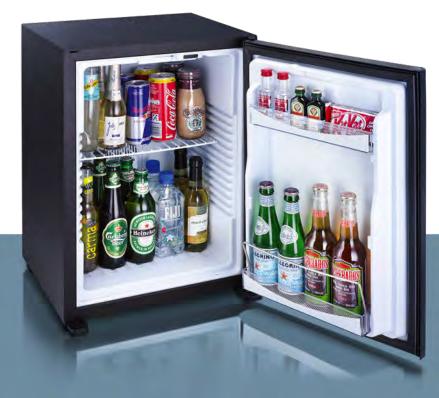

## **E** Line

## Economical and compact

Thanks to energy efficiency class A+, you reduce your monthly operating costs with the Dometic E Line miniBars.

Look forward to your electricity bill! The miniBars in the E Line have the A+ energy efficiency class and a record-breaking low power consumption. The outer dimensions of the miniBar are also extremely compact thanks to the thermoelectric cooling units. Furthermore, the models score points with a well-organised interior and an attractive LED interior light.

#### **RH 430 NTE**

- 1 adjustable door rack for small bottles
- 1 door rack for large bottles, with spacers
- 1 adjustable shelf
- Sensor-controlled LED interior light

#### **RH 440 NTE**

- 1 adjustable door rack for small bottles
- 1 door rack for large bottles
- 1 adjustable shelf
- Sensor-controlled LED interior light

28 Special Class Drawer miniBars