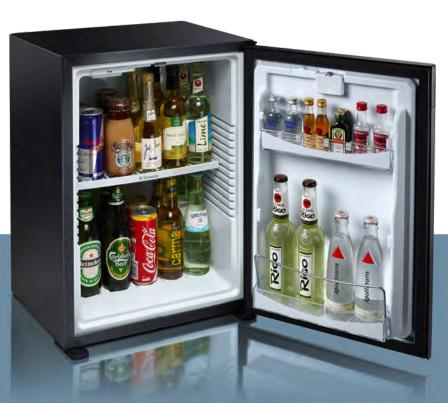

#### **RH 423 LDA**

- 1 door rack for smaller bottles
- 1 adjustable metal shelf with recess for tall bottles

#### RH 439 LD / 449 LD

- 2 adjustable door racks for bottles (small and large)
- Both door racks with adjustable spacers
- 2 adjustable metal shelves

#### **RH 548 LD**

- 2 adjustable door racks for bottles (small and large)
- 1 adjustable shelf

#### **RH 569 LD**

- 2 adjustbale door racks for bottles (small and large)
- 2 adjustable metal shelves
- Bottle fingers

16 Comfort Class Classic Line