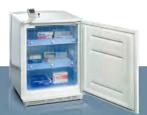

## miniCool health care refrigerator

## For maintaining optimum temperatures

The ideal solution for storing heat-sensitive medicine safely at a temperature between 2 °C and 8 °C. The compartments enable you to keep the medicine arranged and grouped clearly. A digital thermometer monitors the internal temperature and stores the highest and lowest temperature for a control period set by you. Both products are now available with compressor cooling technology and further reduced energy consumption.

#### Perfectly suited for:

pharmacies doctors' practices nursing wards nursing homes

- LED interior light
- Drawers with flexible compartments for well-arranged storage of medicine
- Digital thermometer with memory (min./max.)
- Audible warning if the door is open for more than 20 seconds
- Constant temperature level due to integrated fan
- Door lock for secure storage
- **New:** Optionally with compressor cooling technology

#### DS 601

- LED interior light
- Door handle
- Digital thermometer with memory (min./max.)
- 3 drawers with flexible compartments
- Door lock