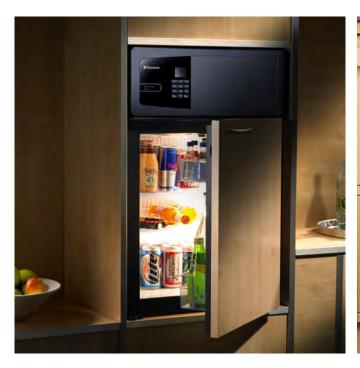

# The lowest energy consuming absorption miniBar in the world

Every HiPro miniBar contains the best of 90 years of experience. The HiPro 3000 is the lowest energy consuming absorption miniBar in the world!

Dometic HiPro has redefined the standards for pioneering miniBar design – the result of over nine decades of consistent development. With the aim of maximum customer satisfaction, we have scrutinised all the requirements of comfort and technology in detail. The result will impress you.

HiPro miniBars are distinctive due to their progressive design and a whole host of innovative technical detail solutions that are so unique that we have grouped them together under the name HiPro technology.

HiPro technology stands for a quality dimension which only Dometic can offer you.

- Modular system of shelves and door racks
- Lowest energy consumption for noiseless absorption miniBars
- Setup diagnosis via LED
- Sensor-controlled LED interior light
- LED door opening control display (optional)
- Temperature setting by remote control
- Clip & Click: door hinge can be changed without tools
- Fuzzy Logic Technology
- Automatic Defrost