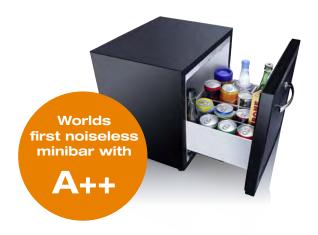

## Patented design in two sizes

Convenient slide-out access, silent or even noiseless operation, low energy consumption: Dometic drawer miniBars set new standards in design and efficiency. Dometic DM 20 is the world's first noiseless 20-litre class drawer miniBar with an A++ energy rating. Having the same width as conventional 30-litre absorption miniBars, it will easily replace them. Dometic DM 50 provides 50 litres capacity in an award-winning design featuring an automatic slide-out tray for snacks and mini bottles and an adjustable drawer for bottles and cans.