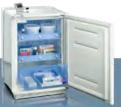

## miniCool health care refrigerator

## For maintaining optimum temperatures

The ideal solution for storing heat-sensitive medicine safely at a temperature between 2 °C and 8 °C. The compartments enable you to keep the medicine arranged and grouped clearly. A digital thermometer monitors the internal temperature and stores the highest and lowest temperature for a control period set by you. Both products are now available with compressor cooling technology and further reduced energy consumption.

#### Perfectly suited for:

pharmacies doctors' practices nursing wards nursing homes

- LED interior light
- Drawers with flexible compartments for well-arranged storage of medicine
- Digital thermometer with memory (min./max.)
- Audible warning if the door is open for more than 20 seconds
- Constant temperature level due to integrated fan
- Door lock for secure storage
- **New:** Optionally with compressor cooling technology

#### DS 301

- LED interior light
- Door handle
- Digital thermometer with memory (min./max.)
- 3 drawers with flexible compartments
- Door lock