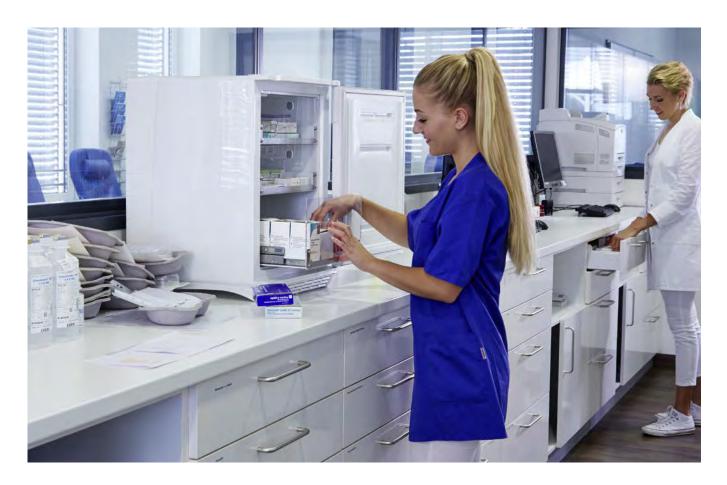

## miniCool health care refrigerator

## For maintaining optimum temperatures

The ideal solution for storing heat-sensitive medicine safely at a temperature between 2 °C and 8 °C. The compartments enable you to keep the medicine arranged and grouped clearly. A digital thermometer monitors the internal temperature and stores the highest and lowest temperature for a control period set by you. Both products are now available with compressor cooling technology and further reduced energy consumption.

#### Perfectly suited for:

pharmacies doctors' practices nursing wards nursing homes

- LED interior light
- Drawers with flexible compartments for well-arranged storage of medicine
- Digital thermometer with memory (min./max.)
- Audible warning if the door is open for more than 20 seconds
- Constant temperature level due to integrated fan
- Door lock for secure storage
- **New:** Optionally with compressor cooling technology