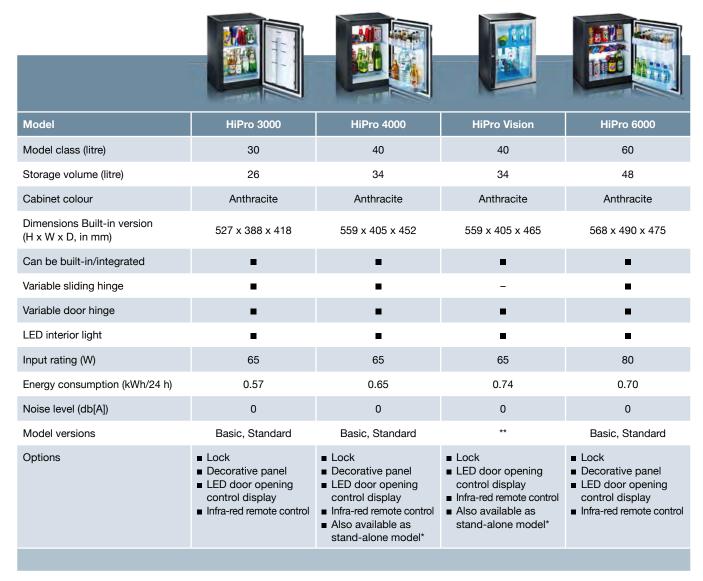

## Product comparison

\*Available with rear wall cover and 42 mm feet (+20 mm depth).

\*\* With two long shelves

#### Models

#### Basic

- 2 long shelves
- Flat inner door
- Integrated door handle

#### **Standard**

- 2 short shelves
- Inner door with 2 multifunctional racks (one for large bottles and one for small)
- Inner door in the "bottle body" design for 1.5-litre bottles
- Integrated door handle