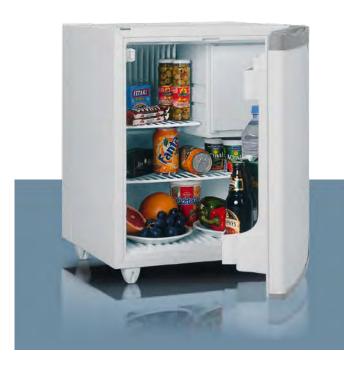

#### **Dometic DS 200 & DS 300**

The DS 200 is easy to install and is small enough to fit anywhere - but big enough for a wide selection of drinks and snacks.

The DS 300 has an attractive and practical size. Both models also feature self-cut of the shelf in order to have space for huge bottles (1.5 l)

#### Dometic DS 400 & DS 600

The worldwide best selling model - the DS 400 is your partner for serving cool drinks and food.

The DS 600 is the largest member of the Dometic Silencio miniCool range. It has the biggest interior volume in the entire Silencio product range. Both models are available in stylish aluminium, and feature variable door racks.