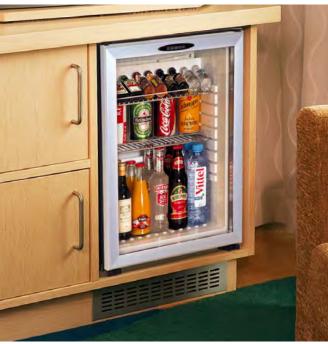

## Glass door models - blend into the room perfectly

The world's only absorption miniBars with glass door, which correspond to the requirements of the Commision Regulation (EC) No. 643/2009 and Commission Regulation (EU) 1060/2010

PEPS I ISCHOOL INCOME.

TO BLEROME

TOUGHT

TO

Glass door miniBars will support guest consumption. Available in 3 model classes – for 20, 30 and 40 litres – these glass door models offer plenty of room for an appealing product presentation with potential for profit. All models feature Fuzzy Logic Technology, CUC System and automatic defrost

Do you want to make the miniBar business even more profitable?

Then do not hide the miniBar away in the room. Well placed miniBars with glass doors will enhance the room's interior considerably. The enticing product presentation behind glass encourages impulse purchases.