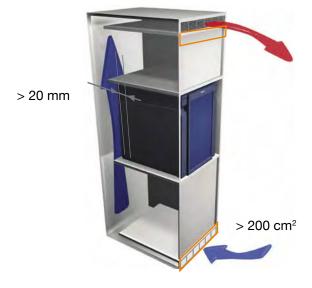

## Handy hints on ventilation

To ensure optimum cooling performance with minimum energy consumption, several basic principles need to be followed when installing an absorption miniBar. The heat which the cooling unit extracts from the refrigerator interior is emitted at the back of the miniBar.

There must be sufficient ventilation here to prevent a

build-up of heat. The free ventilation space for incoming and outgoing air should be at least 200 cm<sup>2</sup>. The distance from the rear of the miniBar to the rear wall of the furniture must be at least 2 cm. When installing the miniBar, ensure that it is standing on a stable and horizontal surface, and not directly near a heat source.