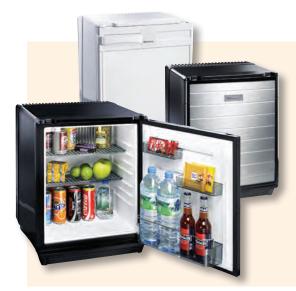

## **Food Line**

## Suitable for food and more

Unique worldwide. No other noiseless refrigerator reaches an interior temperature of 4 °C at up to an ambient temperature of 32 °C.

Chilled drinks and food right at your fingertips all the time. When there is no room for an ordinary refrigerator, a miniCool in the Food Line series is a great advantage. Whether it's for everyday use in hospitals and nursing homes with the shortest possible distances for patients and residents or for a bit of privacy in student accommodation. The Food Line provides silent cooling comfort without compromising. As the only cooling appliance in this class, the models are suitable for fresh food.

#### Ideal for:

- Hospitals
- Nursing homes
- Offices/meeting rooms
- Student homes / apartmentsAt home as an additional refrigerator in the